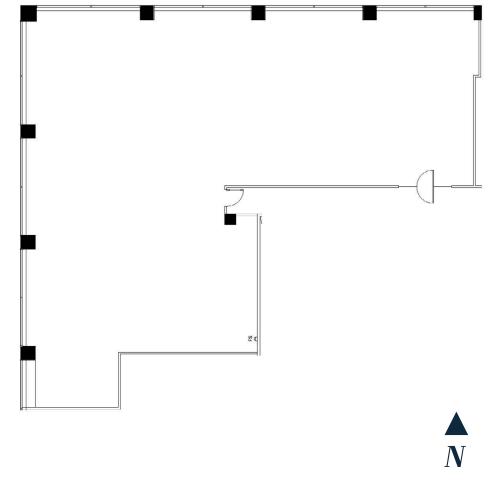

## **Suite 915** 4,984 RSF

- » Elevator lobby exposure
- » Shell condition
- New common area lobby and restrooms