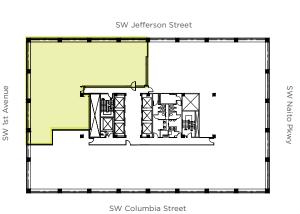

## **Suite 915** 4,984 RSF

- » Elevator lobby exposure
- » Shell condition
- New common area lobby and restrooms