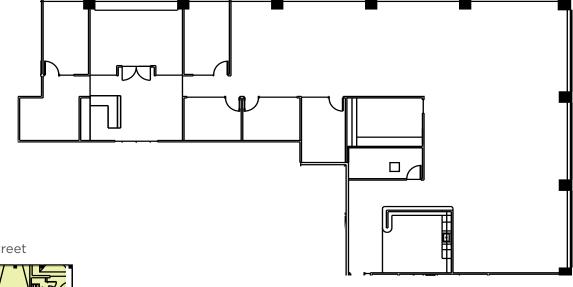

## Suite 550

6,507 RSF

- Available March 1, 2024
- » Mostly open
- Southeast corner with river views
- >> Lobby face entry

SW Columbia Street

N