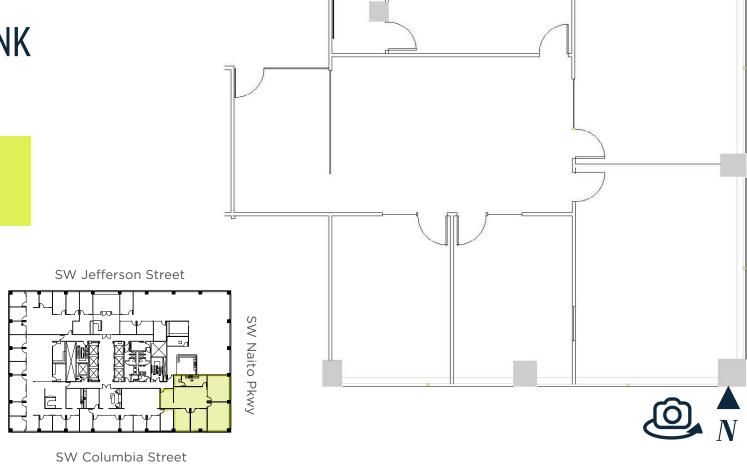

## **Suite 525**

2,381 RSF

» Southwestern corner

» Four private offices

» Breakroom area with sink and dishwasher