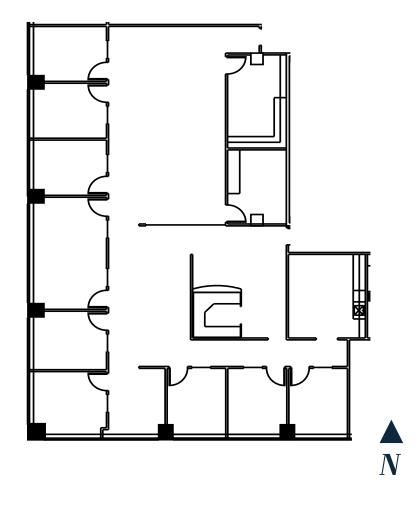

## Suite 500

4,190 RSF

- » Available June 1, 2024
- » 8 private offices
- » Break room and work room
- Conference room