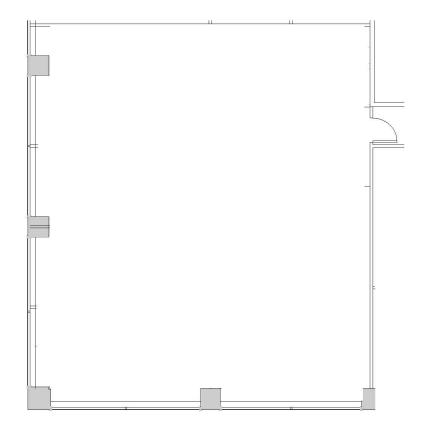

## **Suite 1860**

2,458 RSF

- » Open Floor Plan
- » Southwest Corner
- >> City and Plaza Views

▲ N