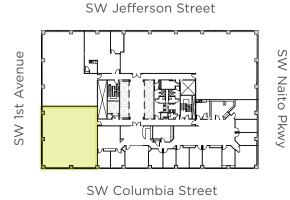

## **Suite 1860**

2,458 RSF

- » Open Floor Plan
- » Southwest Corner
- >> City and Plaza Views

▲ N