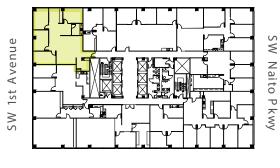

## Suite 440

2,063 RSF

- » Available December 1, 2023
- » 3 Private Offices
- » Reception Area
- » Breakroom
- » Corner glass

SW Jefferson Street

SW Columbia Street