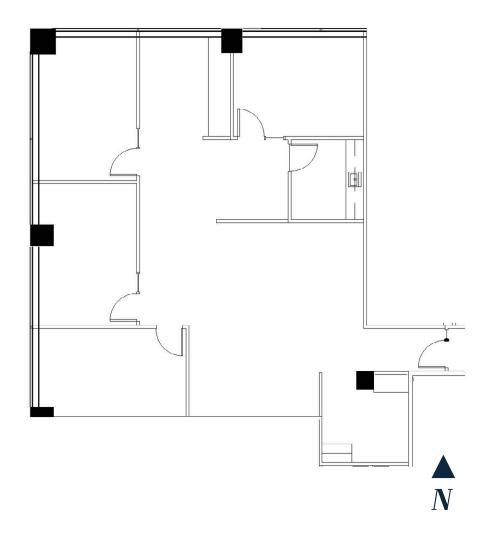

## Suite 440

2,063 RSF

- » Available December 1, 2023
- » 3 Private Offices
- » Reception Area
- » Breakroom
- » Corner glass

SW Jefferson Street

SW Columbia Street