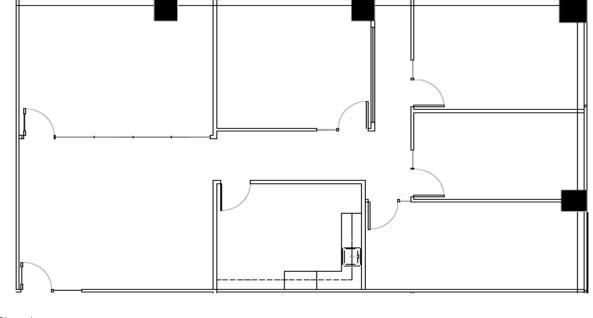

## Suite 430

2,277 RSF

- Five private offices
- Breakroom area with sink
- >> Located on Building Conference center floor

SW Columbia Street