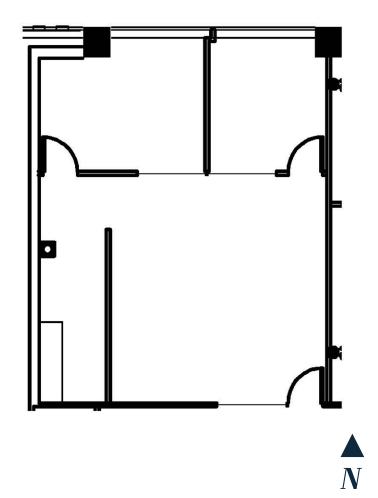

## Suite 1010 966 RSE

- » 2 private offices
- » Reception area
- >> Work Room
- » Contiguous with Suite 1000, 3,799 RSF

SW Jefferson Street

SW Columbia Street