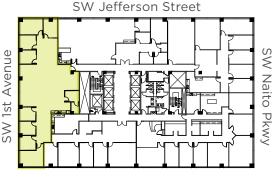

## **Suite 640** 3,835 RSF

- » New move-in ready spec suite
- » Mix of open area and up to 8 private offices
- » Open break room with sink

SW Columbia Street