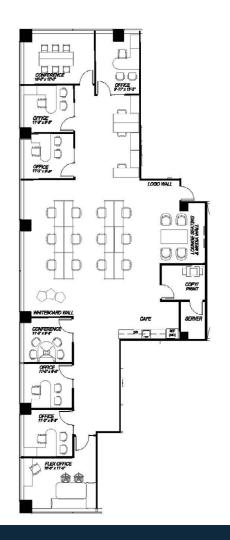

## **Suite 640** 3,835 RSF

- » New move-in ready spec suite
- » Mix of open area and up to 8 private offices
- » Open break room with sink

SW Columbia Street