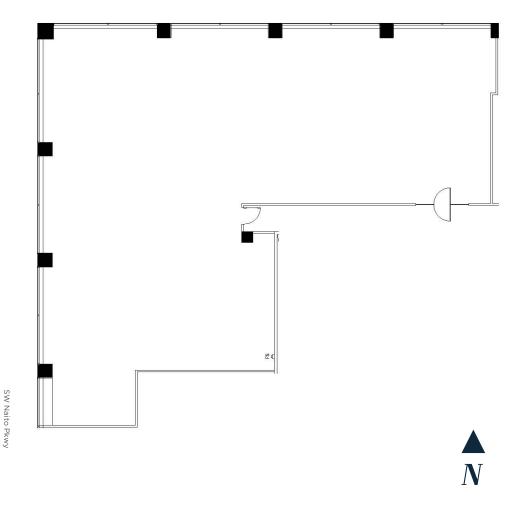

## **Suite 910** 4,984 RSF

- » Elevator lobby exposure
- » Shell condition
- » New common area lobby and restrooms

SW 1st Avenue

SW Columbia Street