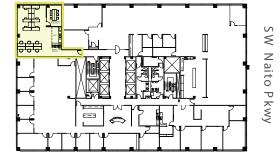

## Suite 730

- » New move-in ready spec suite
- » Northwestern views
- » Open area with large private office
- » Two sides of glass

SW Jefferson Street