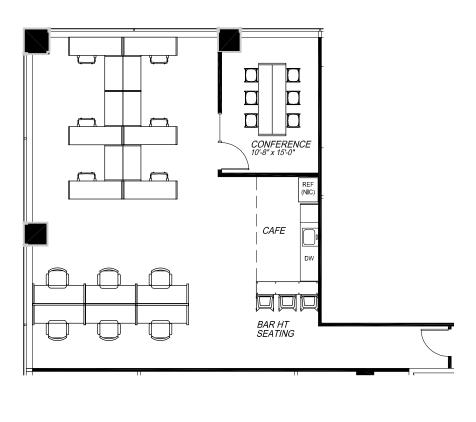

## Suite 730

- » New move-in ready spec suite
- » Northwestern views
- » Open area with large private office
- » Two sides of glass

SW Jefferson Street