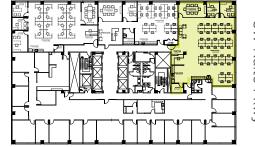

## **Suite 1120** 3,486 RSF

- Move-in ready spec suite **》**
- East facing river views **》**
- 2 private offices **》**
- **》** Glass conference room

SW Jefferson Street