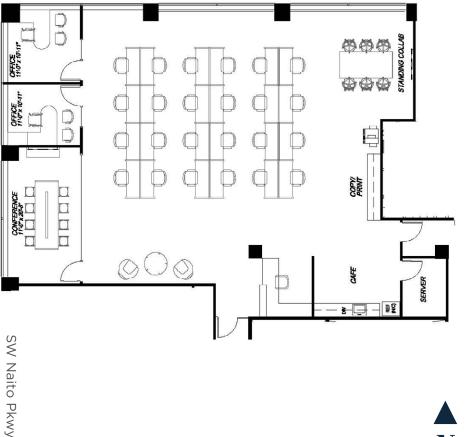

## **Suite 1120** 3,486 RSF

- Move-in ready spec suite **》**
- East facing river views **》**
- 2 private offices **》**
- **》** Glass conference room

SW Jefferson Street