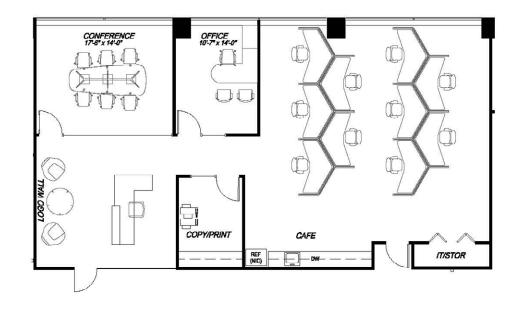

## **Suite 1110**

2,378 RSF

- » Move-in ready spec suite
- >> Lobby Exposure
- » Glass conference room
- » Open break area

SW Jefferson Street

▲ N