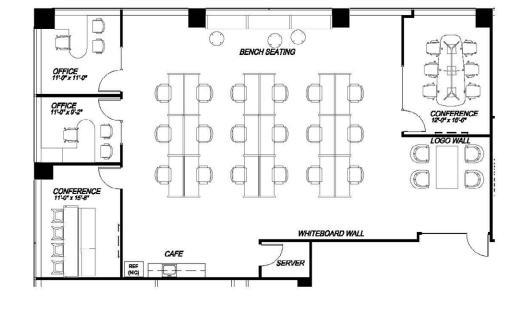

## **Suite 1100**

2,815 RSF

- » Move-in ready spec suite
- >> Expensive glass line on two sides
- » 3 private offices
- » Open break area

SW Jefferson Street

SW Columbia Street

▲ N