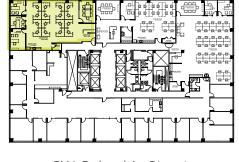

## **Suite 1100**

2,815 RSF

- » Move-in ready spec suite
- >> Expensive glass line on two sides
- » 3 private offices
- » Open break area

SW Jefferson Street

SW Columbia Street

▲ N