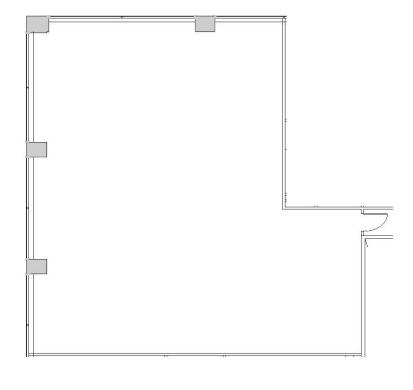

## **Suite 1880**

2,577 RSF

- » 6 Private Offices
- >> Conference room
- » Reception
- » Breakroom