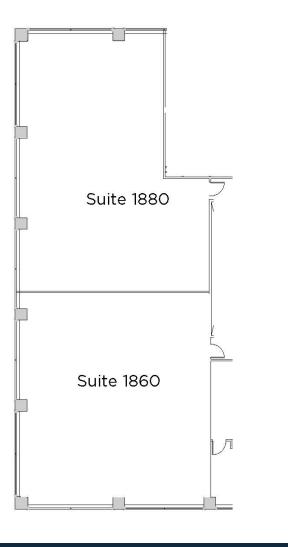

## Suite 1860/1880

5,035 RSF

>> 2 Corners of Glass

» Amazing River Views

» Suite 1860: 2,458 RSF

» Suite 1880: 2,577 RSF

DAN SWIFT, SIOR, CCIM

Senior Vice President 503 221 4858 dan.swift@cbre.com LANA BALDOCK, CCIM