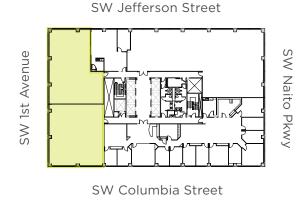

## Suite 1860/1880

5,035 RSF

>> 2 Corners of Glass

» Amazing River Views

» Suite 1860: 2,458 RSF

» Suite 1880: 2,577 RSF

DAN SWIFT, SIOR, CCIM

Senior Vice President 503 221 4858 dan.swift@cbre.com LANA BALDOCK, CCIM