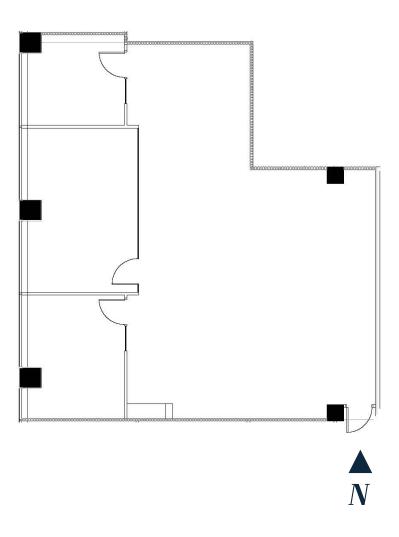

## **Suite 1560**

2,068 RSF

- » New indirect lighting
- » Amazing West views
- >> Two private offices
- » Conference room
- » Open area