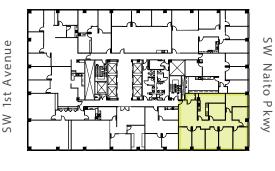

## **Suite 475**

2,655 RSF

- » River views
- » Reception area
- » Breakroom
- » 8 private offices
- » Corner suite

SW Jefferson Street

SW Columbia Street

▲ N