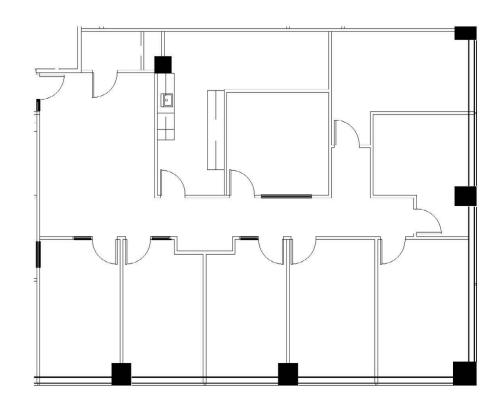

## **Suite 475**

2,655 RSF

- » River views
- » Reception area
- » Breakroom
- » 8 private offices
- » Corner suite

SW Jefferson Street

SW Columbia Street

▲ N