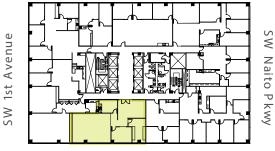

## **Suite 458**

1,925 RSF

- » Elevator lobby exposure
- » Large open area with conference room
- » Breakroom area with sink
- » New multi-tenant lobby and restroom finishes
- » Adjacent to the Building Conference Center