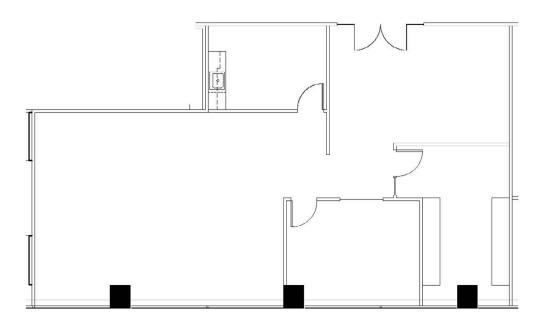

## **Suite 458**

1,925 RSF

- » Elevator lobby exposure
- » Large open area with conference room
- » Breakroom area with sink
- » New multi-tenant lobby and restroom finishes
- » Adjacent to the Building Conference Center