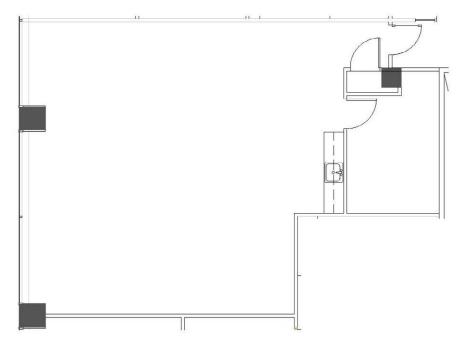

## **Suite 1680**

1,362 RSF

- » Open space with break room
- » New elevator lobby and restrooms in 2020

▲ N