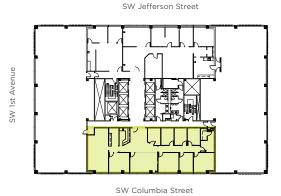

## **Suite 1050**

3,464 RSF

- » Elevator lobby exposure
- » Break room
- » 8 Offices
- Conference room
- » Reception area

SW Naito