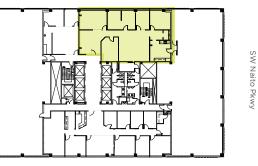

## **Suite 1000** 2,833 RSF

» Elevator lobby exposure

» Break room

- » 5 Offices
- » Reception area

SW Jefferson Street

SW Columbia Street