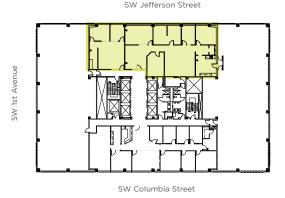

## Suite 1000/1010

3,799 RSF

- » Elevator lobby exposure
- » Break room
- >> 5 Offices
- » Reception area

▲ N