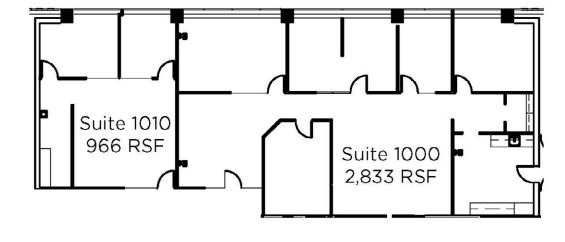

## Suite 1000/1010

3,799 RSF

- » Elevator lobby exposure
- » Break room
- >> 5 Offices
- » Reception area

▲ N