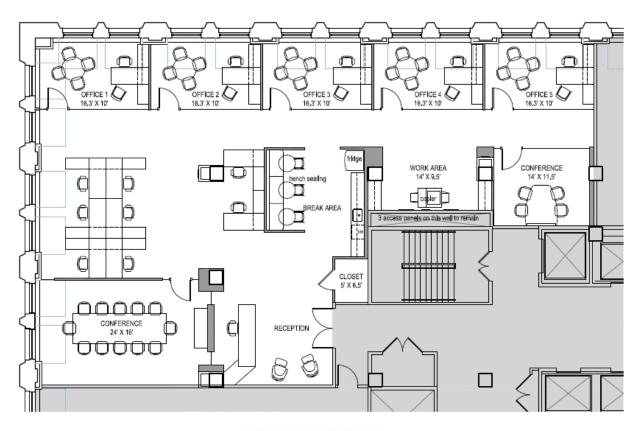

# **SUITE N1150 4,195 RSF**

Spec Plan A

headcount: 15 employees

efficiency: 279 rsf/employee

workspace: 6 private offices

8 workstations

common: 2 conference rooms

reception kitchen IT closet work area coat closet elevator ID

#### Space in shell condition

Erica Marshall emarshall@zeller.us 312.229.8942

Howard Meyer hmeyer@zeller.us 312.229.8970

SUITE N1150 MARKETING PLAN