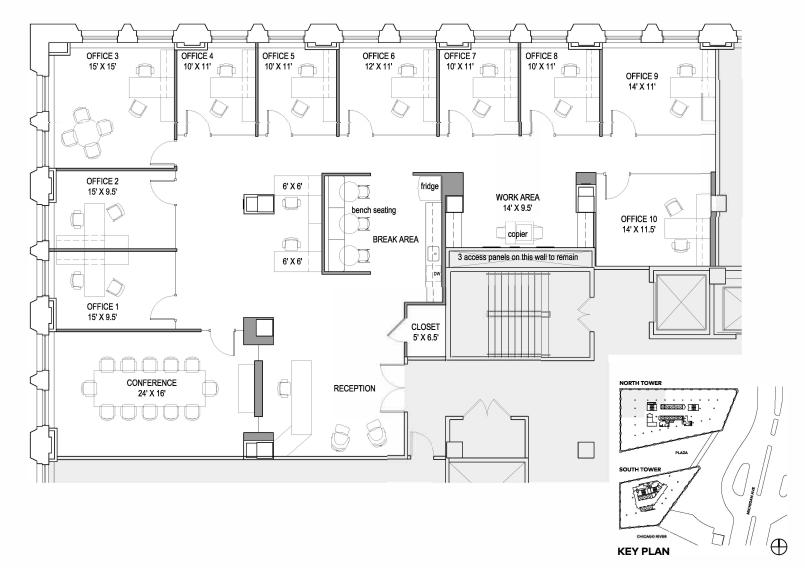

# **SUITE N1150 4,195 RSF**

## Spec Plan B

headcount: 13 employees

efficiency: 323 rsf / employee

workspace: 10 private offices

3 workstations

common: conference room

reception

break room storage closet copy area

#### Space in shell condition

Erica Marshall emarshall@zeller.us 312.229.8942

Howard Meyer hmeyer@zeller.us 312.229.8970