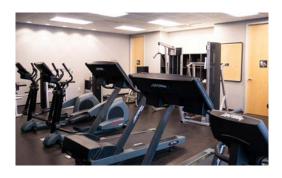

# KEY HIGHLIGHTS & FEATURES

- Recently Renovated 1,400 SF On-site Fitness Center and Locker Room/Showers
- > 2,600 SF Hi-Tech Training Center and Classroom
- > Tenant Cafe with Full Professional Kitchen
- > Outdoor Patio and Grilling Area
- Common Area Conference Room
- > Heated Underground Executive Parking
- > Great Views From All Levels Overlooking the Conservancy
- > Located 1/4 of a Mile from I-94
- On-site Fooda Offerings from Local Restaurants Multiple
   Times Per Week