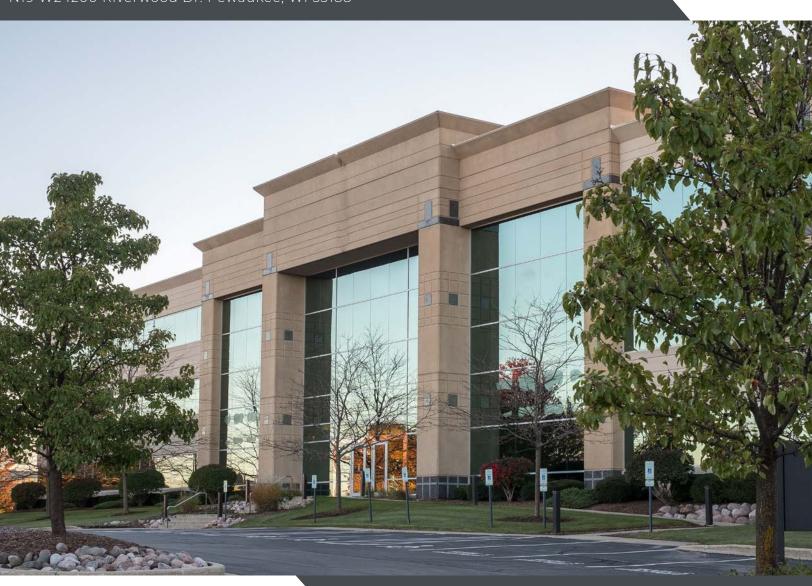

# Riverwood CORPORATE Center

N19 W24200 Riverwood Dr. Pewaukee, WI 53188

### RIVERWOOD CORPORATE CENTER III

**BUILDING SIZE:** 91,460 SF

**STORIES:** 3

PARKING: 4.00/1,000 SF (heated

underground parking available)

YEAR BUILT: 2001