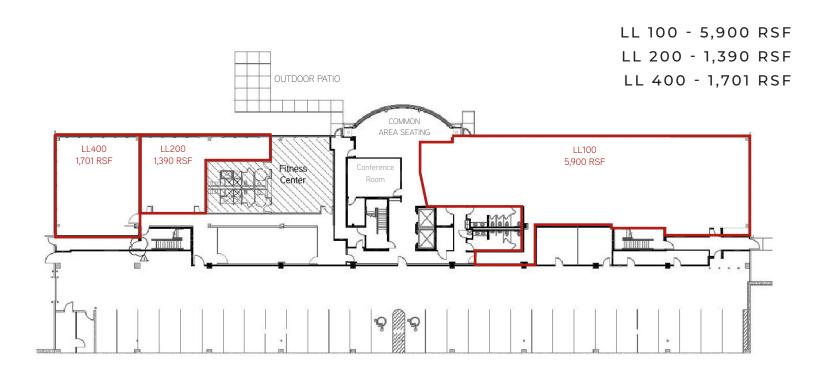

# LOWER LEVEL

# 28,410 RSF CONTIGUOUS

- · Fully Demo'd Second Floor 28,410 SF (Divisible)
- · 3 Lower Level Spaces

LL 100 5,900 RSF

LL 200 1,390 RSF

LL 400 1,701 RSF