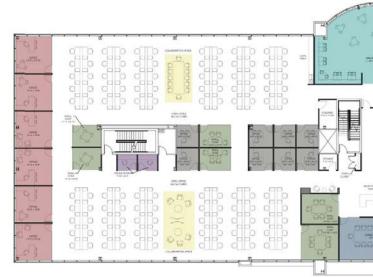

# 28,410 RSF CONTIGUOUS

- · Fully Demo'd Second Floor 28,410 SF (Divisible)
- · 3 Lower Level Spaces

LL 100 5,900 RSF

LL 200 1,390 RSF

LL 400 1,701 RSF

# SECOND FLOOR