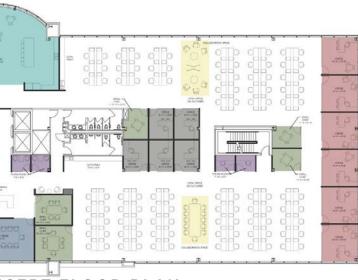

# **AMENITIES WITHIN 5 MILES FROM**

**EXAMPLE OPEN COI** 

Total Hea

# **\$15/SF NNN**

NNN EXPENSES: \$8.94/SF

NCEPT FLOOR PLAN

dcount: 253