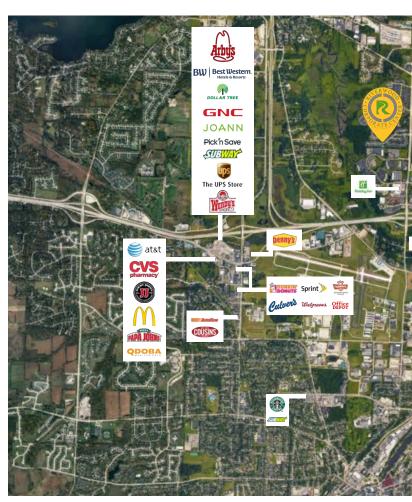

# Riverwood CORPORATE Center

N19 W24200 Riverwood Dr. Pewaukee, WI 53188



# **AMENITIES WITHIN 5 MILES FROM**













**EXAMPLE OPEN COI** 

Total Hea

### RIVERWOOD CORPORATE CENTER III



**BUILDING SIZE:** 91,460 SF

**STORIES:** 3

PARKING: 4.00/1,000 SF (heated

underground parking available)

YEAR BUILT: 2001

# KEY HIGHLIGHTS & FEATURES

- Recently Renovated 1,400 SF On-site Fitness Center and Locker Room/Showers
- > 2,600 SF Hi-Tech Training Center and Classroom
- > Tenant Cafe with Full Professional Kitchen
- > Outdoor Patio and Grilling Area
- Common Area Conference Room
- > Heated Underground Executive Parking
- > Great Views From All Levels Overlooking the Conservancy
- > Located 1/4 of a Mile from I-94
- On-site Fooda Offerings from Local Restaurants Multiple
   Times Per Week





# AVAILABLE SPACE

# 28,410 RSF CONTIGUOUS

- · Fully Demo'd Second Floor 28,410 SF (Divisible)
- · 3 Lower