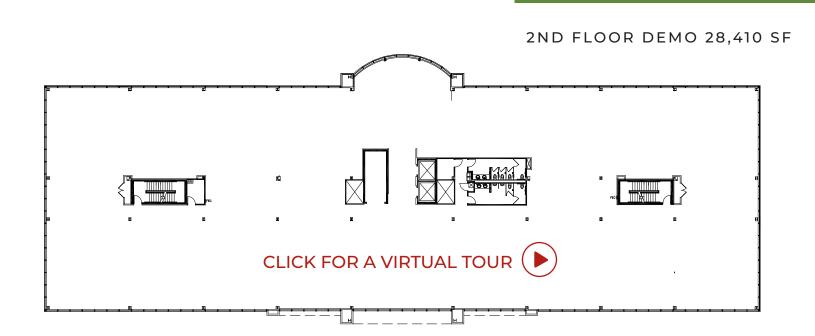

# SECOND FLOOR

# 28,410 RSF CONTIGUOUS

- · Fully Demo'd Second Floor 28,410 SF (Divisible)
- · 3 Lower Level Spaces

LL 100 5,900 RSF

LL 200 1,390 RSF

LL 400 1,701 RSF