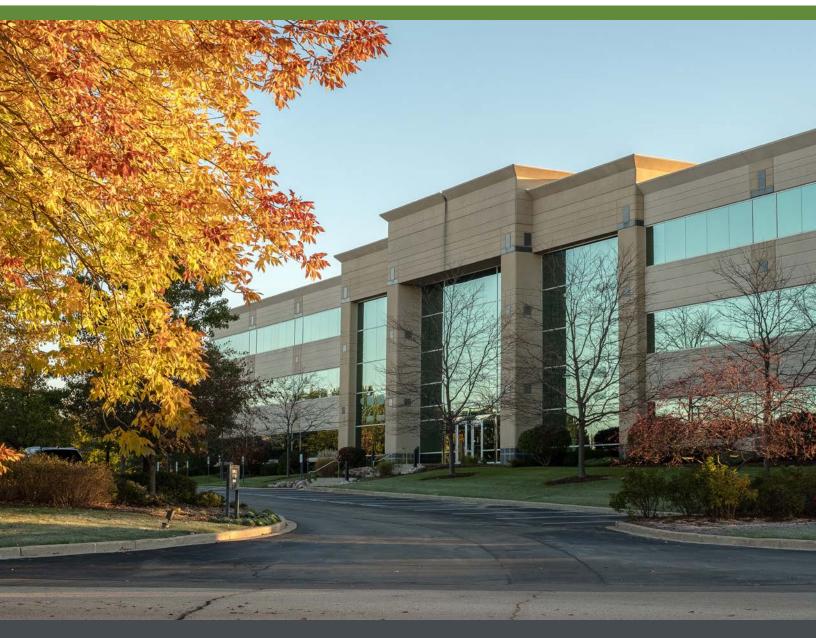

# Riverwood CORPORATE Center

N19 W24200 Riverwood Dr. Pewaukee, WI 53188

### RIVERWOOD CORPORATE CENTER III

**BUILDING SIZE:** 91,460 SF

**STORIES:** 3

PARKING: 4.00/1,000 SF (heated

underground parking available)

YEAR BUILT: 2001