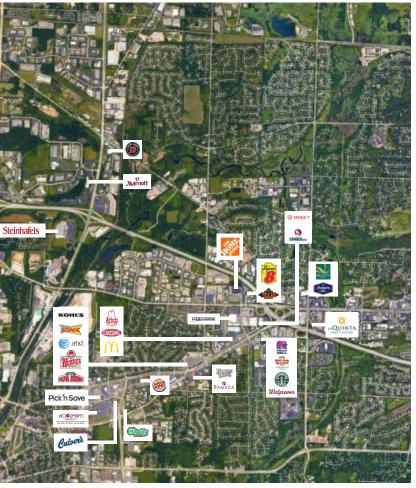

# Riverwood CORPORATE Center

N19 W24200 Riverwood Dr. Pewaukee, WI 53188



# **AMENITIES WITHIN 5 MILES FROM**













**EXAMPLE OPEN COI** 

Total Hea

### RIVERWOOD CORPORATE CENTER III



**BUILDING SIZE:** 91,460 SF

**STORIES:** 3

PARKING: 4.00/1,000 SF (heated

underground parking available)

YEAR BUILT: 2001

# KEY HIGHLIGHTS & FEATURES

- Recently Renovated 1,400 SF On-site Fitness Center and Locker Room/Showers
- > 2,600 SF Hi-Tech Training Center and Classroom
- > Tenant Cafe with Full Professional Kitchen
- > Outdoor Patio and Grilling Area
- Common Area Conference Room
- > Heated Underground Executive Parking
- > Great Views From All Levels Overlooking the Conservancy
- > Located 1/4 of a Mile from I-94
- On-site Fooda Offerings from Local Restaurants Multiple
   Times Per Week





# AVAILABLE SPACE

# 28,410 RSF CONTIGUOUS

- · Fully Demo'd Second Floor 28,410 SF (Divisible)
- · 3 Lower Level Spaces

LL 100 5,900 RSF

LL 200 1,390 RSF

LL 400 1,701 RSF

# LEAS