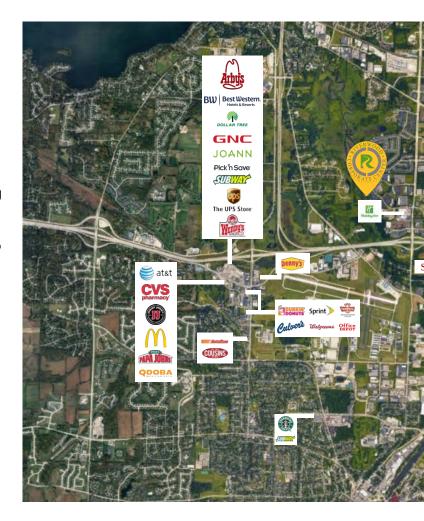

# Riverwood CORPORATE Center

N19 W24400 Riverwood Dr. Pewaukee, WI 53188



### **AMENITIES WITHIN 5 MILES FROM F**

### KEY HIGHLIGHTS & FEATURES

- Renovated Tenant Lounge & Conference Room
- Heated Underground Executive Parking Available
- Access to a High-Tech Training Center and Classroom
- Newly Updated Outdoor Patio and Grilling Area
- Great Views from All Levels
   Overlooking the Conservancy
- > Located 1/4 of a Mile from I-94
- Fooda Offerings from Local Restaurants Multiple Times per Week in Neighboring Building









### RIVERWOOD CORPORATE CENTER I



**BUILDING SIZE:** Approx. 89,467 SF

**STORIES:** 3

**PARKING:** 5.00/1,000 SF (heated

underground parking available)

YEAR BUILT: 2001

**AVAILABLE SPACE** 

545 - 56,119 RSF

LEASE RATE

\$15/SF NNN

NNN EXPENSES:

\$9.70/SF







## CONTACT US

### Joe Moritz

414 278 6871 (direct)



## Lacey Fisher 608 408 9803 (direct)

# 

Colliers | Wisconsin | 833 E Michigan St., Suite 500 | Milwaukee, WI 53202 | P: +1 414 276 9500

This document has been prepared by Colliers International for advertising and general information only. Colliers International makes no guarantees, representations or warranties of any kind, expressed or implied, regarding the information including, but not limited to, warranties of content, accuracy and reliability. Any in