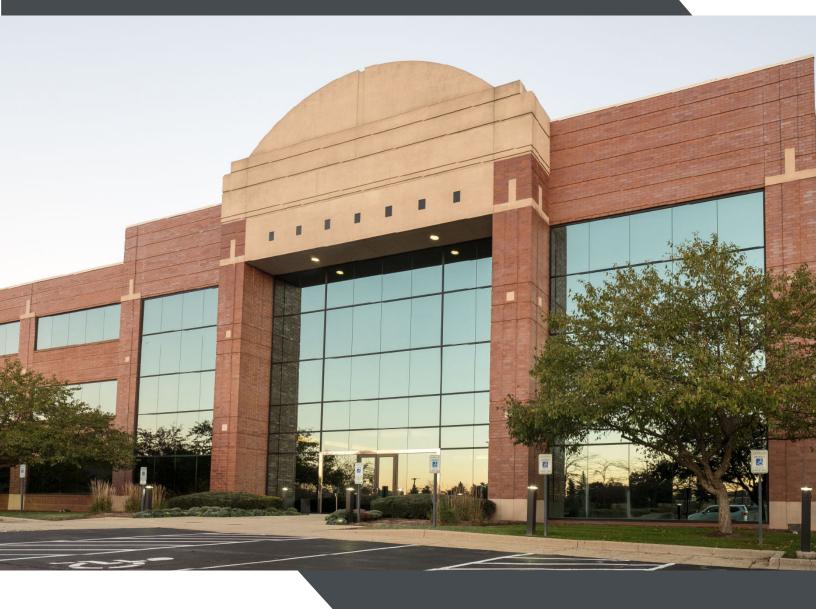

# Riverwood CORPORATE Center

N19 W24400 Riverwood Dr. Pewaukee, WI 53188

### RIVERWOOD CORPORATE CENTER I

**BUILDING SIZE:** Approx. 89,467 SF

**STORIES:** 3

**PARKING:** 5.00/1,000 SF (heated

underground parking available)

YEAR BUILT: 2001

**AVAILABLE SPACE** 

545 - 56,119 RSF