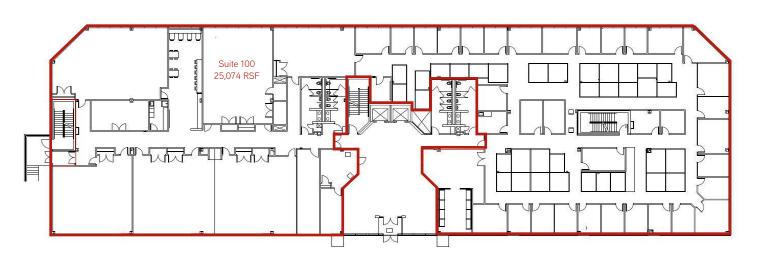

r advertising and general information only. Colliers International makes no guarantees, representations or warranties of any kind, expressed or implied, regarding the information including, but not limited to, warranties of content, accuracy and reliability. Any interested party should undertake their own inquiries as to the accuracy of the information. Colliers International excludes unequivocally all inferred or implied terms, conditions and warranties arising out of this document and excludes all liability for loss and damages arising there from. This publication is the copyrighted property of Colliers International and/or its licensor(s). ©2021. All rights reserved.

### LOWER LEVEL

B100 - 5,385 RSF C101 - 547 RSF S100 -545 RSF 5,385 RSF

### FULL FIRST FLOOR

SUITE 100 - 25,074 RSF



### SECOND FLOOR

SUITE 200 - 9,128 RSF SUITE 201 - 14,388 RSF SUITE 225 - 652 RSF



### THIRD FLOOR

### SUITE 385 - 1,083 RSF