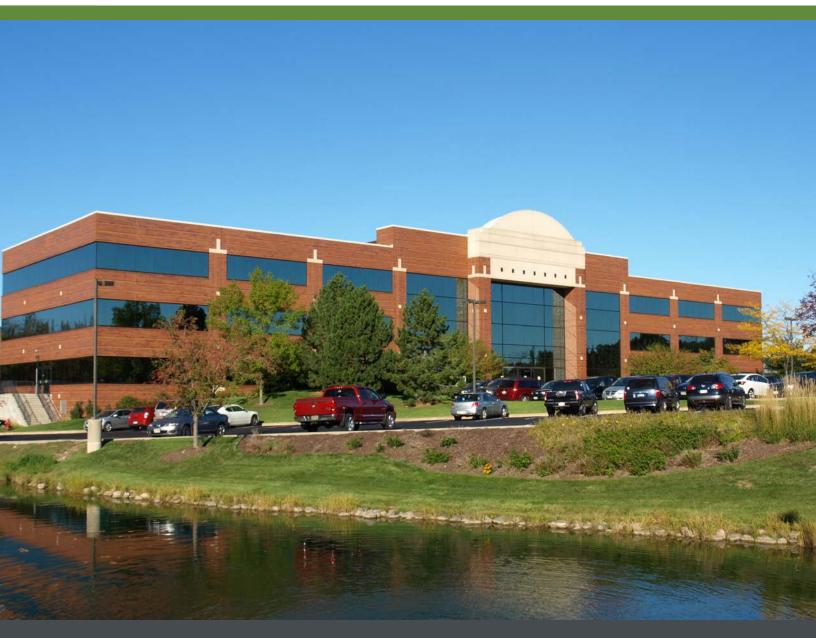

# Riverwood CORPORATE Center

N19 W24400 Riverwood Dr. Pewaukee, WI 53188

### RIVERWOOD CORPORATE CENTER I

**BUILDING SIZE:** Approx. 89,467 SF

**STORIES:** 3

**PARKING:** 5.00/1,000 SF (heated

underground parking available)

YEAR BUILT: 2001

**AVAILABLE SPACE** 

545 - 56,119 RSF