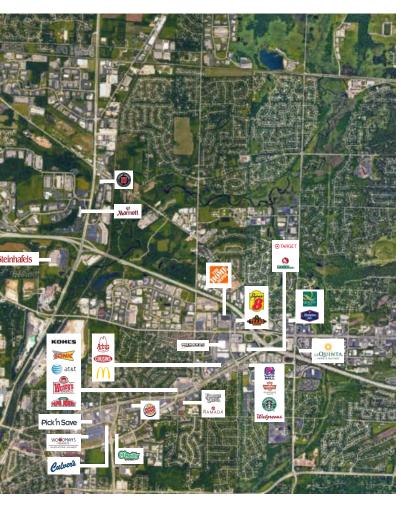

# Riverwood CORPORATE Center

N19 W24400 Riverwood Dr. Pewaukee, WI 53188



### **AMENITIES WITHIN 5 MILES FROM F**

### KEY HIGHLIGHTS & FEATURES

- Renovated Tenant Lounge & Conference Room
- Heated Underground Executive Parking Available
- Access to a High-Tech Training Center and Classroom
- Newly Updated Outdoor Patio and Grilling Area
- Great Views from All Levels
   Overlooking the Conservancy
- > Located 1/4 of a Mile from I-94
- Fooda Offerings from Local Restaurants Multiple Times per Week in Neighboring Building









### RIVERWOOD CORPORATE CENTER I



**BUILDING SIZE:** Approx. 89,467 SF

**STORIES:** 3

**PARKING:** 5.00/1,000 SF (heated

underground parking available)

YEAR BUILT: 2001

**AVAILABLE SPACE** 

545 - 56,119 RSF

LEASE RATE

\$15/SF NNN

NNN EXPENSES:

\$9.70/SF







## CONTACT US

### Joe Moritz

414 278 6871 (direct)



## Lacey Fisher 608 408 9803 (direct)

# 

Colliers | Wisconsin | 833 E Michigan St., Suite 500 | Milwaukee, WI 53202 | P: +1 414 276 9500

This document has been prepared by Colliers International for advertising and general information only. Colliers International makes no guarantees, representations or warranties of any kind, expressed or implied, regarding the information including, but not limited to, warranties of content, accuracy and reliability. Any interested party should undertake their ow