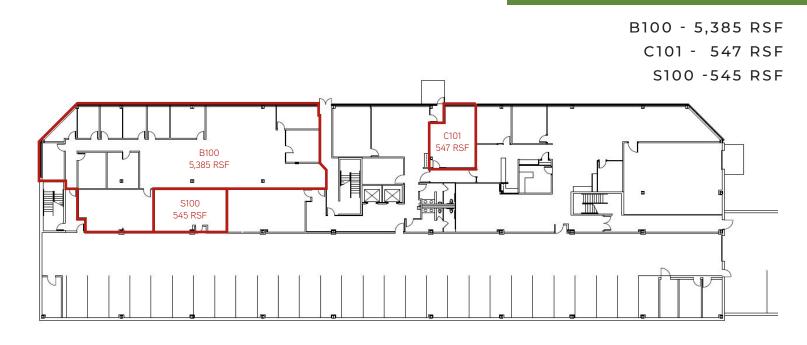

500 I Milwaukee, WI 53202 I P: +1 414 276 9500 This document has been prepared by Colliers International for advertising and general information only. Colliers International makes no guarantees, representations or warranties of any kind, expressed or implied, regarding the information including, but not limited to, warranties of content, accuracy and reliability. Any interested party should undertake their own inquiries as to the accuracy of the information. Colliers International excludes unequivocally all inferred or implied terms, conditions and warranties arising out of this document and excludes all liability for loss and damages arising there from. This publication is the copyrighted property of Colliers International and/or its licensor(s). ©2021. All rights reserved.

LOWER LEVEL



FULL FIRST FLOOR

SUITE 100 - 25,074 RSF



SECOND FLOOR



#### THIRD FLOOR

SUITE 385 - 1,083 RSF