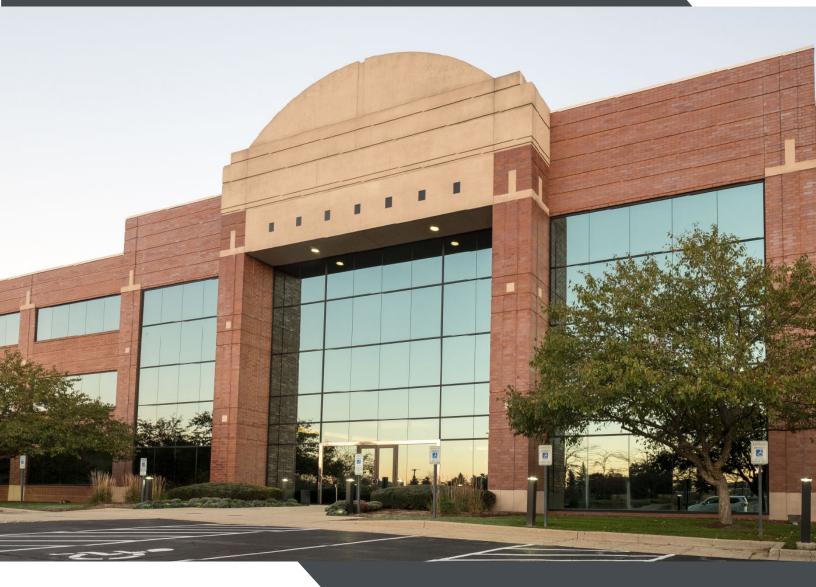

# Riverwood **CORPORATE** Center

N19 W24400 Riverwood Dr. Pewaukee, WI 53188

#### **RIVERWOOD CORPORATE CENTER I**

BUILDING SIZE : Approx. 89,467 SF STORIES : 3 PARKING : 5.00/1,000 SF (heated underground parking available) YEAR BUILT : 2001