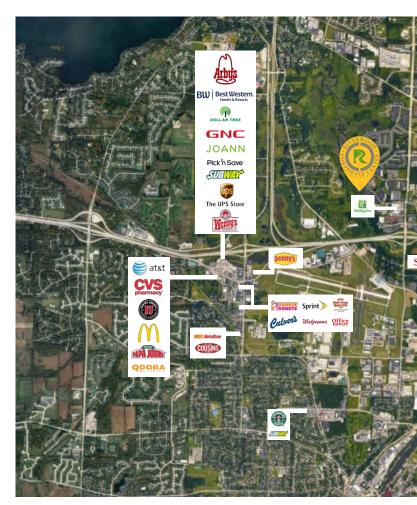

# Riverwood **CORPORATE** Center

N19 W24400 Riverwood Dr. Pewaukee, WI 53188



## ENJOY THE VIEW

#### AMENITIES WITHIN 5 MILES FROM F

#### KEY HIGHLIGHTS & FEATURES

- Renovated Tenant Lounge & Conference Room
- Heated Underground Executive Parking Available
- Access to a High-Tech Training Center and Classroom
- Newly Updated Outdoor Patio and Grilling Area
- Great Views from All Levels
  Overlooking the Conservancy
- > Located 1/4 of a Mile from I-94
- Fooda Offerings from Local Restaurants Multiple Times per Week in Neighboring Building









#### **RIVERWOOD CORPORATE CENTER I**



BUILDING SIZE : Approx. 89,467 SF STORIES : 3 PARKING : 5.00/1,000 SF (heated underground parking available) YEAR BUILT : 2001

#### AVAILABLE SPACE

### 545 - 56,119 RSF

LEASE RATE

\$15/SF NNN

NNN EXPENSES:

\$9.70/SF







# CONTACT US

**Joe Moritz** 414 278 6871 (direct)

#### Lyle Landowski, CCIM, SIOR

414 278 6827 (direct)



# 

Colliers International I 833 E Michigan Street | Suite 500 I Milwaukee, WI 53202 I P: +1 414 276 9500 This document has been prepared by Colliers International for advertising and general information only. Colliers International makes no guarantees, representations or warranties of any kind, expressed or implied, regarding the information including, but not limited to, warranties of content, accuracy and re