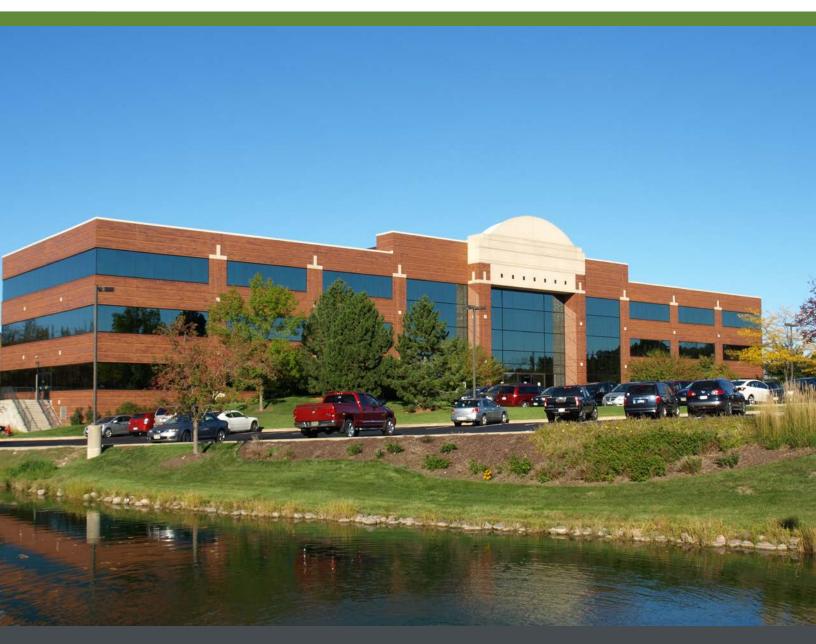

# Riverwood **CORPORATE** Center

N19 W24400 Riverwood Dr. Pewaukee, WI 53188

#### **RIVERWOOD CORPORATE CENTER I**

BUILDING SIZE : Approx. 89,467 SF STORIES : 3 PARKING : 5.00/1,000 SF (heated underground parking available) YEAR BUILT : 2001