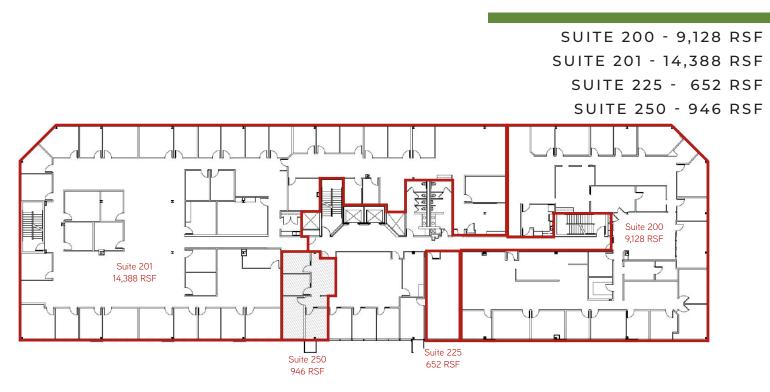

has been prepared by Colliers International for advertising and general information only. Colliers International makes no guarantees, representations or warranties of any kind, expressed or implied, regarding the information including, but not limited to, warranties of content, accuracy and reliability. Any interested party should undertake their own inquiries as to the accuracy of the information. Colliers International excludes unequivocally all inferred or implied terms, conditions and warranties arising out of this document and excludes all liability for loss and damages arising there from. This publication is the copyrighted property of Colliers International and/or its licensor(s). ©2021. All rights reserved.

LOWER LEVEL



FULL FIRST FLOOR

SUITE 100 - 25,074 RSF



SECOND FLOOR



#### THIRD FLOOR

SUITE 385 - 1,083 RSF