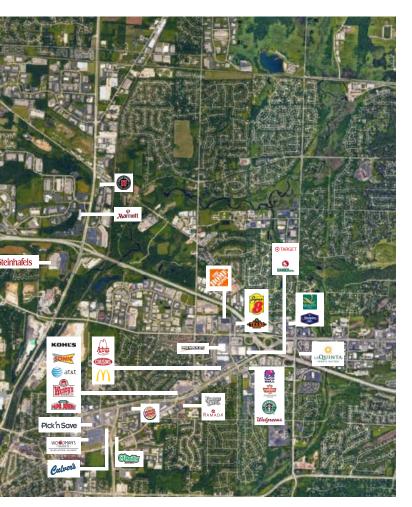

# Riverwood **CORPORATE** Center

N19 W24400 Riverwood Dr. Pewaukee, WI 53188



## ENJOY THE VIEW

#### AMENITIES WITHIN 5 MILES FROM F

#### KEY HIGHLIGHTS & FEATURES

- Renovated Tenant Lounge & Conference Room
- Heated Underground Executive Parking Available
- Access to a High-Tech Training Center and Classroom
- Newly Updated Outdoor Patio and Grilling Area
- Great Views from All Levels
  Overlooking the Conservancy
- > Located 1/4 of a Mile from I-94
- Fooda Offerings from Local Restaurants Multiple Times per Week in Neighboring Building









#### **RIVERWOOD CORPORATE CENTER I**



BUILDING SIZE : Approx. 89,467 SF STORIES : 3 PARKING : 5.00/1,000 SF (heated underground parking available) YEAR BUILT : 2001

#### AVAILABLE SPACE

### 545 - 56,119 RSF

LEASE RATE

\$15/SF NNN

NNN EXPENSES:

\$9.70/SF







# CONTACT US

**Joe Moritz** 414 278 6871 (direct)

#### Lyle Landowski, CCIM, SIOR

414 278 6827 (direct)



# 

Colliers International I 833 E Michigan Street | Suite 500 I Milwaukee, WI 53202 I P: +1 414 276 9500 This document has been prepared by Colliers International for advertising and general information only. Colliers International makes no guarantees, representations or warranties of any kind, expressed or implied, regarding the information including, but not limited to, warranties of content, accuracy and reliability. Any interested party should undert