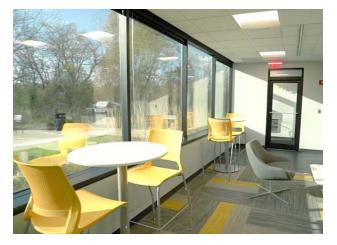

#### KEY HIGHLIGHTS & FEATURES

- Renovated Tenant Lounge & Conference Room
- Heated Underground Executive Parking Available
- Access to a High-Tech Training Center and Classroom
- Newly Updated Outdoor Patio and Grilling Area
- Great Views from All Levels
  Overlooking the Conservancy
- > Located 1/4 of a Mile from I-94
- Fooda Offerings from Local Restaurants Multiple Times per Week in Neighboring Building