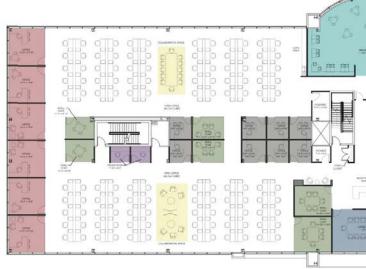

# Riverwood CORPORATE Center

N19 W24200 Riverwood Dr. Pewaukee, WI 53188



# **AMENITIES WITHIN 5 MILES FROM**













# **EXAMPLE OPEN CON**

Total Hea

#### RIVERWOOD CORPORATE CENTER III



**BUILDING SIZE: 91,460 SF** 

**STORIES:** 3

**PARKING:** 4.00/1,000 SF (heated

underground parking available)

**YEAR BUILT: 2001** 

#### KEY HIGHLIGHTS & FEATURES

- Recently Renovated 1,400 SF On-site Fitness Center and Locker Room/Showers
- > 2,600 SF Hi-Tech Training Center and Classroom
- Tenant Cafe with Full Professional Kitchen
- Outdoor Patio and Grilling Area
- > Common Area Conference Room
- Heated Underground Executive Parking
- > Great Views From All Levels Overlooking the Conservancy
- > Located 1/4 of a Mile from I-94
- On-site Fooda Offerings from Local Restaurants Multiple
   Times Per Week

**AVAILABLE SPACE** 

# 28,410 RSF CONTIGUOUS

- Fully Demo'd Second Floor 28,410 SF (Divisible)
- · Th