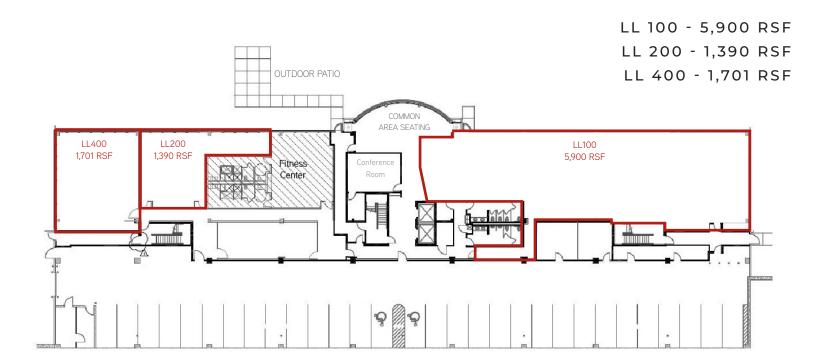

# 28,410 RSF CONTIGUOUS

- Fully Demo'd Second Floor 28,410 SF (Divisible)
- · Third Floor Spec Suite

Suite 320 - 3.301 RSF

•1 First Floor Space

Suite 120 1,546 RSF

· 3 Lower Level Spaces

LL 100 5,900 RSF

LL 200 1,390 RSF

LL 400 1,701 RSF

LEASE RATE

### LOWER LEVEL