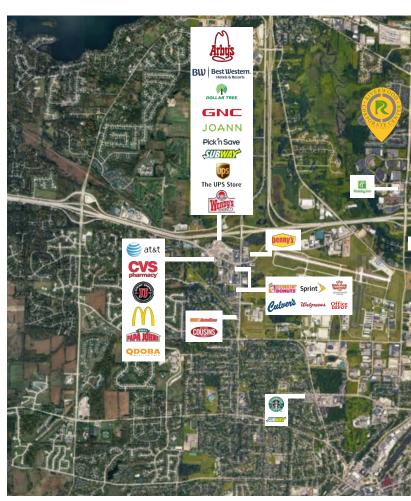

# Riverwood CORPORATE Center

N19 W24200 Riverwood Dr. Pewaukee, WI 53188



# **AMENITIES WITHIN 5 MILES FROM**













# **EXAMPLE OPEN CON**

Total Hea

#### RIVERWOOD CORPORATE CENTER III



**BUILDING SIZE: 91,460 SF** 

**STORIES:** 3

**PARKING:** 4.00/1,000 SF (heated

underground parking available)

**YEAR BUILT: 2001** 

#### KEY HIGHLIGHTS & FEATURES

- Recently Renovated 1,400 SF On-site Fitness Center and Locker Room/Showers
- > 2,600 SF Hi-Tech Training Center and Classroom
- Tenant Cafe with Full Professional Kitchen
- Outdoor Patio and Grilling Area
- > Common Area Conference Room
- Heated Underground Executive Parking
- > Great Views From All Levels Overlooking the Conservancy
- > Located 1/4 of a Mile from I-94
- On-site Fooda Offerings from Local Restaurants Multiple
   Times Per Week

**AVAILABLE SPACE** 

# 28,410 RSF CONTIGUOUS

- Fully Demo'd Second Floor 28,410 SF (Divisible)
- ·