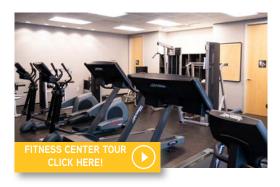

#### KEY HIGHLIGHTS & FEATURES

- Recently Renovated 1,400 SF On-site Fitness Center and Locker Room/Showers
- > 2,600 SF Hi-Tech Training Center and Classroom
- Tenant Cafe with Full Professional Kitchen
- Outdoor Patio and Grilling Area
- > Common Area Conference Room
- Heated Underground Executive Parking
- > Great Views From All Levels Overlooking the Conservancy
- > Located 1/4 of a Mile from I-94
- On-site Fooda Offerings from Local Restaurants Multiple
   Times Per Week