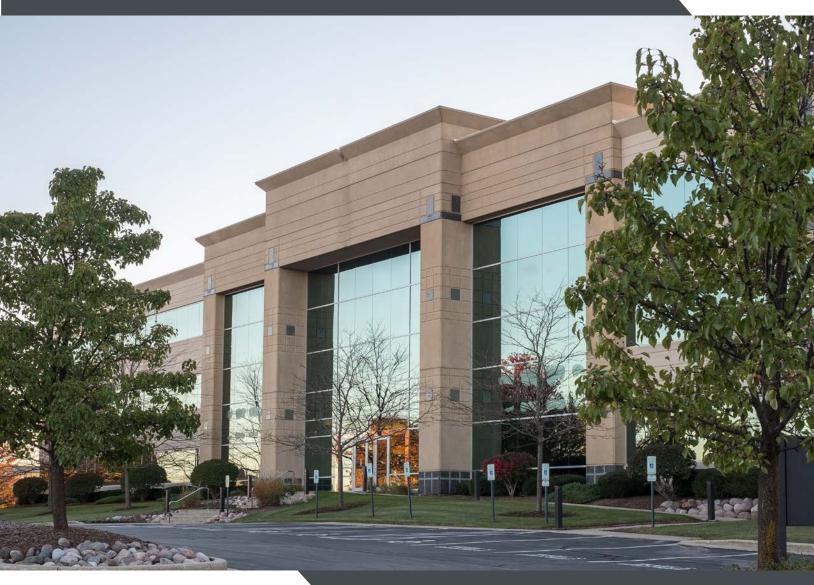

# Riverwood CORPORATE Center

N19 W24200 Riverwood Dr. Pewaukee, WI 53188

#### RIVERWOOD CORPORATE CENTER III

**BUILDING SIZE: 91,460 SF** 

**STORIES:** 3

**PARKING:** 4.00/1,000 SF (heated

underground parking available)

**YEAR BUILT: 2001** 

#### KEY HIGHLIGHTS & FEATURES

- Recently Renovated 1,400 SF On-site Fitness Center and Locker Room/Showers
- > 2,600 SF Hi-Tech Training Center and Classroom
- Tenant Cafe with Full Professional Kitchen
- Outdoor Patio and Grilling Area
- > Common Area Conference Room
- Heated Underground Executive Parking
- > Great Views From All Levels Overlooking the Conservancy
- > Located 1/4 of a Mile from I-94
- On-site Fooda Offerings from Local Restaurants Multiple
   Times Per Week