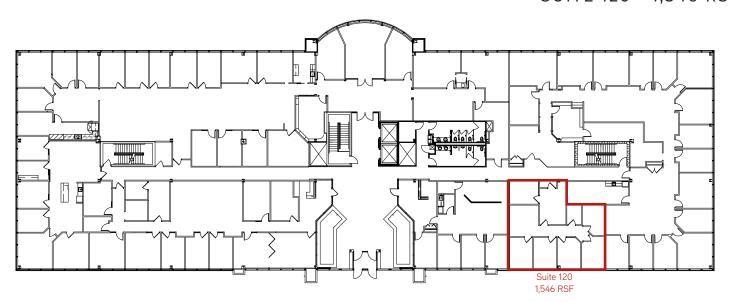

# 28,410 RSF CONTIGUOUS

- Fully Demo'd Second Floor 28,410 SF (Divisible)
- · Third Floor Spec Suite

Suite 320 - 3.301 RSF

•1 First Floor Space

Suite 120 1,546 RSF

· 3 Lower Level Spaces

LL 100 5,900 RSF

LL 200 1,390 RSF

# SUITE 120 - 1,546 RSF