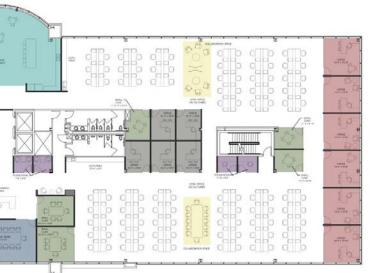

KEY HIGHLIGHTS & FEATURES

- Recently Renovated 1,400 SF On-site Fitness Center and Locker Room/Showers
- > 2,600 SF Hi-Tech Training Center and Classroom
- Tenant Cafe with Full Professional Kitchen
- Outdoor Patio and Grilling Area
- > Common Area Conference Room
- Heated Underground Executive Parking
- > Great Views From All Levels Overlooking the Conservancy
- > Located 1/4 of a Mile from I-94
- On-site Fooda Offerings from Local Restaurants Multiple
   Times Per Week

**AVAILABLE SPACE** 

# 28,410 RSF CONTIGUOUS

- Fully Demo'd Second Floor 28,410 SF (Divisible)
- · Third Floor Spec Suite

Suite 320 - 3.301 RSF

•1 First Floor Space

Suite 120 1,546 RSF

· 3 Lower Level Spaces

LL 100 5,900 RSF

LL 200 1,390 RSF

LL 400 1,701 RSF

LEASE RATE

# \$15/SF NNN

NNN EXPENSES: \$9.21/SF



ICEPT FLOOR PLAN

dcount: 253



# CONTACT US

# Joe Moritz

414 278 6871 (direct) joe.moritz@colliers.com



# Lyle Landowski, CCIM, SIOR 414 278 6827 (direct)

lyle.landowski@colliers.com

# 

Colliers International I 833 E Michigan Street | Suite 500 I Milwaukee, WI 53202 I P: +1 414 276 9500 This document has been prepared by Colliers International for advertising and general information only. Colliers International makes no guarantees, representations or warranties of any kind, expressing thing, the information including, but not limited to, warranties of content, accuracy and reliability. Any interested party should undertake their own inquiries as to the accuracy of the information. Colliers International excludes unequivocally all inferred or implied terms, conditions and warrant