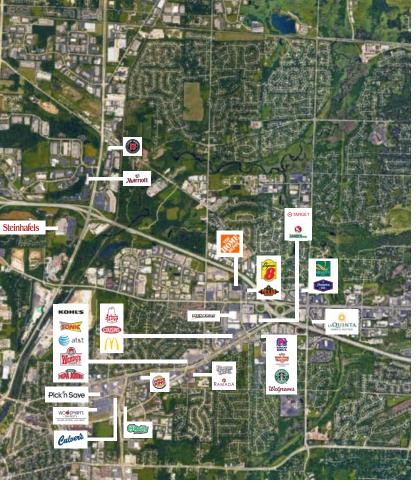

# Riverwood CORPORATE Center

N19 W24200 Riverwood Dr. Pewaukee, WI 53188



# **AMENITIES WITHIN 5 MILES FROM**













# **EXAMPLE OPEN CON**

Total Hea

#### RIVERWOOD CORPORATE CENTER III



**BUILDING SIZE: 91,460 SF** 

**STORIES:** 3

**PARKING:** 4.00/1,000 SF (heated

underground parking available)

**YEAR BUILT: 2001** 

#### KEY HIGHLIGHTS & FEATURES

- Recently Renovated 1,400 SF On-site Fitness Center and Locker Room/Showers
- > 2,600 SF Hi-Tech Training Center and Classroom
- Tenant Cafe with Full Professional Kitchen
- Outdoor Patio and Grilling Area
- > Common Area Conference Room
- Heated Underground Executive Parking
- > Great Views From All Levels Overlooking the Conservancy
- > Located 1/4 of a Mile from I-94
- On-site Fooda Offerings from Local Restaurants Multiple
   Times Per Week

**AVAILABLE SPACE** 

# 28,410 RSF CONTIGUOUS

- Fully Demo'd Second Floor 28,410 SF (Divisible)
- · Third Floor Spec Suite

Suite 320 - 3.301 RSF

•1 First Floor Space

Suite 1