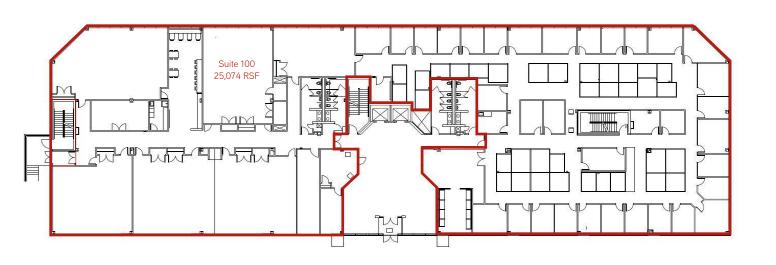

r advertising and general information only. Colliers International makes no guarantees, representations or warranties of any kind, expressed or implied, regarding the information including, but not limited to, warranties of content, accuracy and reliability. Any interested party should undertake their own inquiries as to the accuracy of the information. Colliers International excludes unequivocally all inferred or implied terms, conditions and warranties arising out of this document and excludes all liability for loss and damages arising there from. This publication is the copyrighted property of Colliers International and/or its licensor(s). ©2020. All rights reserved.

### LOWER LEVEL

B100 - 5,385 RSF C101 - 547 RSF S100 -545 RSF 5,385 RSF

### FULL FIRST FLOOR

SUITE 100 - 25,074 RSF



### SECOND FLOOR

SUITE 200 - 9,128 RSF SUITE 201 - 14,388 RSF SUITE 225 - 652 RSF



### THIRD FLOOR

### SUITE 385 - 1,083 RSF