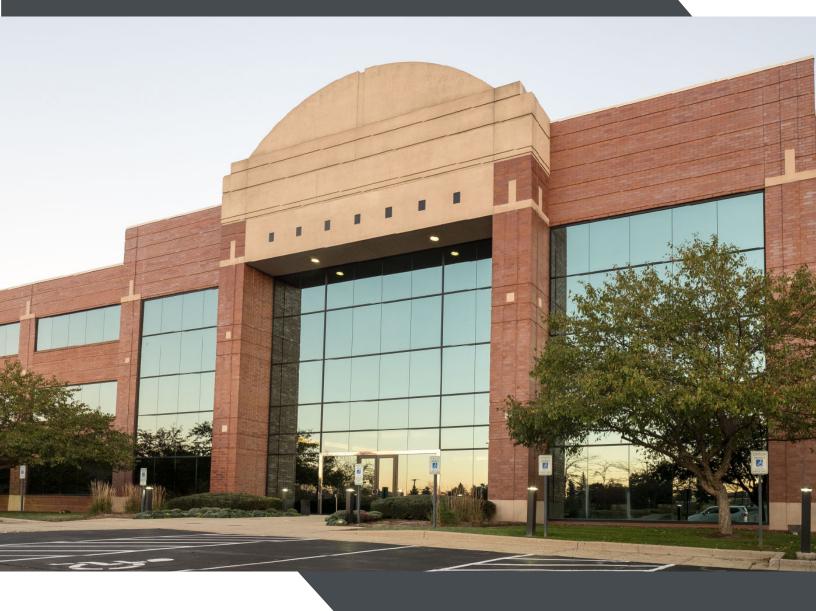

# Riverwood CORPORATE Center

N19 W24400 Riverwood Dr. Pewaukee, WI 53188

### KEY HIGHLIGHTS & FEATURES

- Renovated Tenant Lounge & Conference Room
- Heated Underground
   Executive Parking Available
- Access to a High-Tech Training Center and Classroom
- Newly Updated Outdoor Patio and Grilling Area
- Great Views from All Levels
   Overlooking the Conservancy
- > Located 1/4 of a Mile from I-94
- Fooda Offerings from Local Restaurants Multiple Times per Week in Neighboring Building

### IVERWOOD CORPORATE CENTER I

**BUILDING SIZE :** Approx. 89,467 SF

**STORIES**: 3

**PARKING:** 5.00/1,000 SF (heated

underground parking available)

YEAR BUILT: 2001

**AVAILABLE SPACE** 

545 - 56,119 RSF