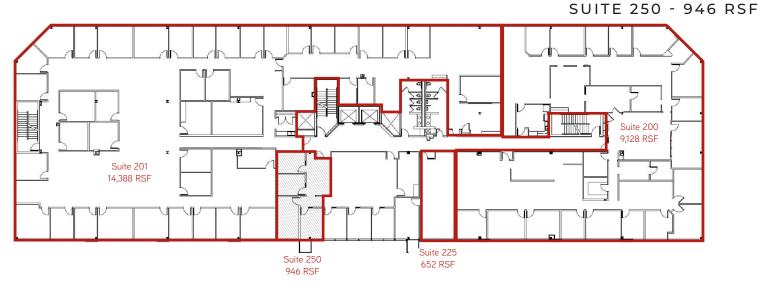

### SECOND FLOOR

SUITE 200 - 9,128 RSF SUITE 201 - 14,388 RSF SUITE 225 - 652 RSF