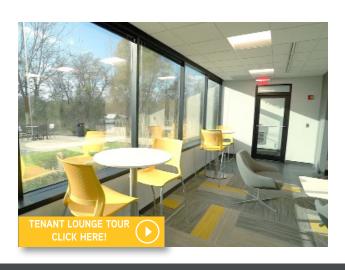

### KEY HIGHLIGHTS & FEATURES

- Renovated Tenant Lounge & Conference Room
- Heated Underground
   Executive Parking Available
- Access to a High-Tech Training Center and Classroom
- Newly Updated Outdoor Patio and Grilling Area
- Great Views from All Levels
   Overlooking the Conservancy
- > Located 1/4 of a Mile from I-94
- Fooda Offerings from Local Restaurants Multiple Times per Week in Neighboring Building