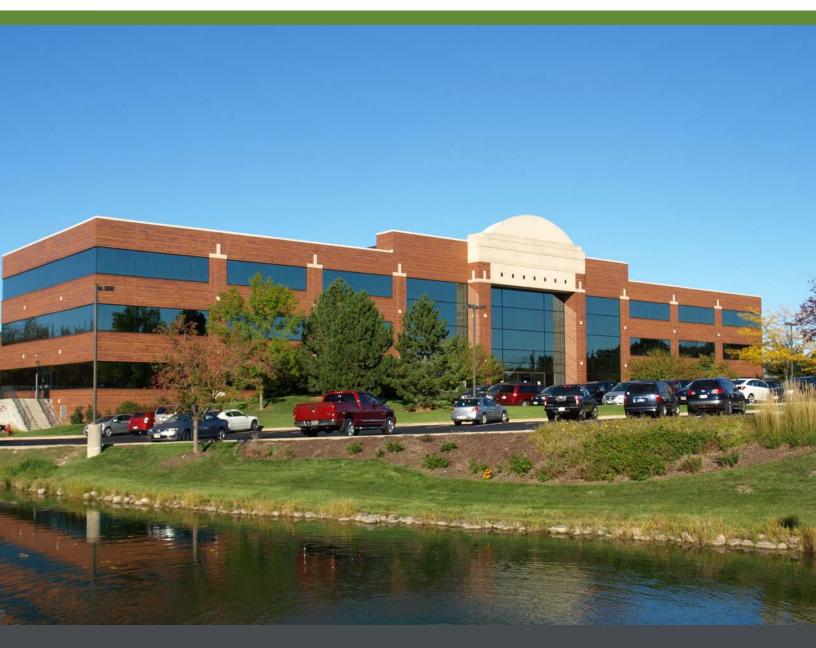

# Riverwood CORPORATE Center

N19 W24400 Riverwood Dr. Pewaukee, WI 53188

### IVERWOOD CORPORATE CENTER I

**BUILDING SIZE :** Approx. 89,467 SF

**STORIES**: 3

**PARKING:** 5.00/1,000 SF (heated

underground parking available)

YEAR BUILT: 2001

**AVAILABLE SPACE** 

545 - 56,119 RSF