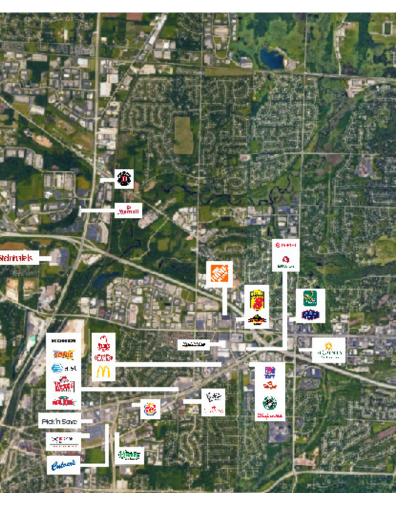

# Riverwood CORPORATE Center

N19 W24400 Riverwood Dr. Pewaukee, WI 53188



### **AMENITIES WITHIN 5 MILES FROM R**

### KEY HIGHLIGHTS & FEATURES

- Renovated Tenant Lounge & Conference Room
- Heated Underground
   Executive Parking Available
- Access to a High-Tech Training Center and Classroom
- Newly Updated Outdoor Patio and Grilling Area
- Great Views from All Levels
   Overlooking the Conservancy
- > Located 1/4 of a Mile from I-94
- Fooda Offerings from Local Restaurants Multiple Times per Week in Neighboring Building







### IVERWOOD CORPORATE CENTER I



**BUILDING SIZE :** Approx. 89,467 SF

**STORIES**: 3

**PARKING:** 5.00/1,000 SF (heated

underground parking available)

YEAR BUILT: 2001

**AVAILABLE SPACE** 

545 - 56,119 RSF

LEASE RATE

\$15/SF NNN

NNN EXPENSES:

\$9.70/SF







### CONTACT US

### Joe Moritz

414 278 6871 (direct) joe.moritz@colliers.com



### Lyle Landowski, CCIM, SIOR

414 278 6827 (direct) lyle.landowski@colliers.com

## **Z** Zeller

Colliers International I 833 E Michigan Street | Suite 500 I Milwaukee, WI 53202 I P: +1 414 276 9500 This document has been prepared by Colliers International for advertising and general information only. Colliers International makes no guarantees, representations or warranties of any kind, expressed or implied, regarding the information including, but not limited to, warrant