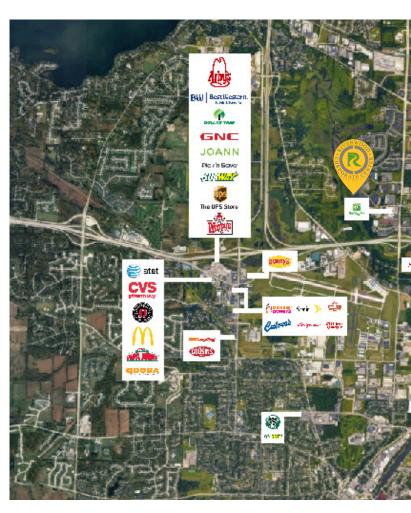

# Riverwood CORPORATE Center

N19 W24400 Riverwood Dr. Pewaukee, WI 53188



### **AMENITIES WITHIN 5 MILES FROM R**

### KEY HIGHLIGHTS & FEATURES

- Renovated Tenant Lounge & Conference Room
- Heated Underground
   Executive Parking Available
- Access to a High-Tech Training Center and Classroom
- Newly Updated Outdoor Patio and Grilling Area
- Great Views from All Levels
   Overlooking the Conservancy
- > Located 1/4 of a Mile from I-94
- Fooda Offerings from Local Restaurants Multiple Times per Week in Neighboring Building







### IVERWOOD CORPORATE CENTER I



**BUILDING SIZE :** Approx. 89,467 SF

**STORIES**: 3

**PARKING:** 5.00/1,000 SF (heated

underground parking available)

YEAR BUILT: 2001

**AVAILABLE SPACE** 

545 - 56,119 RSF

LEASE RATE

\$15/SF NNN

NNN EXPENSES:

\$9.70/SF







### CONTACT US

### Joe Moritz

414 278 6871 (direct) joe.moritz@colliers.com



### Lyle Landowski, CCIM, SIOR

414 278 6827 (direct) lyle.landowski@colliers.com

## **Z** Zeller

Colliers International I 833 E Michigan Street | Suite 500 I Milwaukee, WI 53202 I P: +1 414 276 9500 This document has been prepared by Colliers International for advertising and general information only. Colliers International makes no guarantees, representations or warranties of any kind, expressed or implied, regarding the information