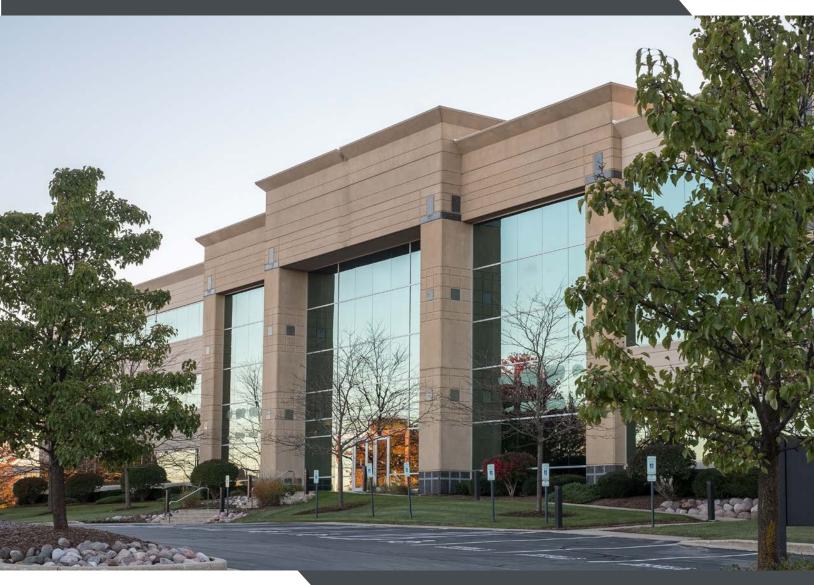

# Riverwood CORPORATE Center

N19 W24200 Riverwood Dr. Pewaukee, WI 53188

### RIVERWOOD CORPORATE CENTER III

**CEPT FLOOR PLAN** 

count: 253

**BUILDING SIZE: 91,460 SF** 

**STORIES:** 3

**PARKING:** 4.00/1,000 SF (heated

underground parking available)

**YEAR BUILT: 2001** 

### KEY HIGHLIGHTS & FEATURES

- Recently Renovated 1,400 SF On-site Fitness Center and Locker Room/Showers
- > 2,600 SF Hi-Tech Training Center and Classroom
- Tenant Cafe with Full Professional Kitchen
- Outdoor Patio and Grilling Area
- > Common Area Conference Room
- Heated Underground Executive Parking
- Great Views From All Levels Overlooking the Conservancy
- > Located 1/4 of a Mile from I-94
- On-site Fooda Offerings from Local Restaurants Multiple
   Times Per Week