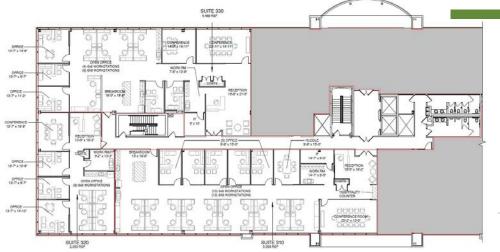

# 3RD FLOOR SPEC SUITES 11,579 SF

SUITE 310 - 5,058 RSF SUITE 320 - 2,053 RSF SUITE 330 - 4,468 RSF

# **39,989 RSF CONTIGUOUS**

- · Fully Demo'd Second Floor 28,410 SF (Divisible)
- · Third Floor Spec Suites
  - · Suite 310 5,058 RSF
  - · Suite 320 2,053 RSF
  - · Suite 330 4,468 RSF
- · 4 Lower Level Spaces
  - · LL 100 5,900 RSF
  - · LL 200 1,390 RSF
  - · LL 300 739 RSF
  - · LL 400 1,701 RSF