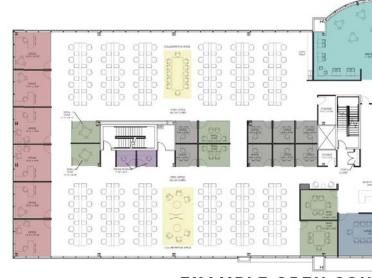

### RIVERWOOD CORPORATE CENTER III

**CEPT FLOOR PLAN** 

count: 253

**BUILDING SIZE: 91,460 SF** 

**STORIES:** 3

**PARKING:** 4.00/1,000 SF (heated

underground parking available)

**YEAR BUILT: 2001** 

# 2ND FLOOR DEMO 28,410 SF

# 3RD FLOOR SPEC SUITES 11,579 SF

SUITE 310 - 5,058 RSF SUITE 320 - 2,053 RSF SUITE 330 - 4,468 RSF