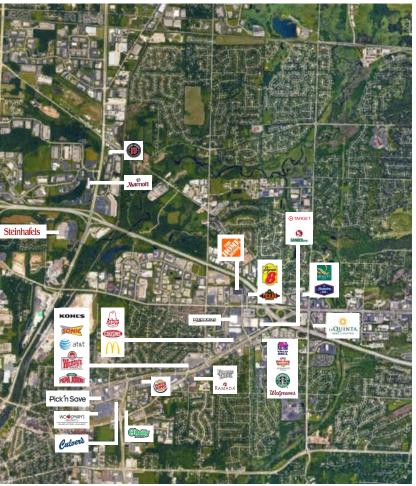

# Riverwood CORPORATE Center

N19 W24200 Riverwood Dr. Pewaukee, WI 53188



# **AMENITIES WITHIN 5 MILES FROM**













**EXAMPLE OPEN CON** 

Total Head

### RIVERWOOD CORPORATE CENTER III



**CEPT FLOOR PLAN** 

count: 253

**BUILDING SIZE: 91,460 SF** 

**STORIES:** 3

**PARKING:** 4.00/1,000 SF (heated

underground parking available)

**YEAR BUILT: 2001** 

### KEY HIGHLIGHTS & FEATURES

- Recently Renovated 1,400 SF On-site Fitness Center and Locker Room/Showers
- > 2,600 SF Hi-Tech Training Center and Classroom
- Tenant Cafe with Full Professional Kitchen
- Outdoor Patio and Grilling Area
- > Common Area Conference Room
- Heated Underground Executive Parking
- Great Views From All Levels Overlooking the Conservancy
- > Located 1/4 of a Mile from I-94
- On-site Fooda Offerings from Local Restaurants Multiple
   Times Per Week

## **AVAILABLE SPACE**

# **39,989 RSF CONTIGUOUS**

- · Fully Demo'd Second Floor 28,410 SF (Divisible)
- · Third Floor Spec Suites
  - · Suite 3