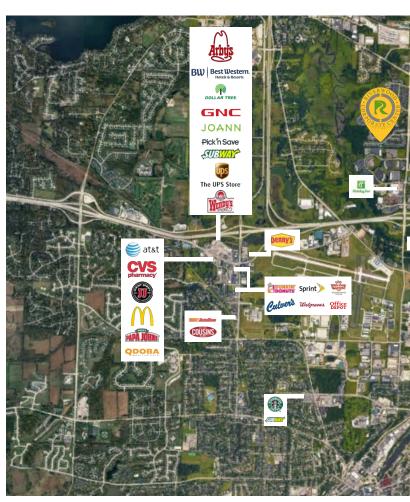

# Riverwood CORPORATE Center

N19 W24200 Riverwood Dr. Pewaukee, WI 53188



# **AMENITIES WITHIN 5 MILES FROM**













**EXAMPLE OPEN CON** 

Total Head

### RIVERWOOD CORPORATE CENTER III



**CEPT FLOOR PLAN** 

count: 253

**BUILDING SIZE: 91,460 SF** 

**STORIES:** 3

**PARKING:** 4.00/1,000 SF (heated

underground parking available)

**YEAR BUILT: 2001** 

### KEY HIGHLIGHTS & FEATURES

- Recently Renovated 1,400 SF On-site Fitness Center and Locker Room/Showers
- > 2,600 SF Hi-Tech Training Center and Classroom
- Tenant Cafe with Full Professional Kitchen
- Outdoor Patio and Grilling Area
- > Common Area Conference Room
- Heated Underground Executive Parking
- Great Views From All Levels Overlooking the Conservancy
- > Located 1/4 of a Mile from I-94
- On-site Fooda Offerings from Local Restaurants Multiple
   Times Per Week

## **AVAILABLE SPACE**

# **39,989 RSF CONTIGUOUS**

- · Fully Demo'd S