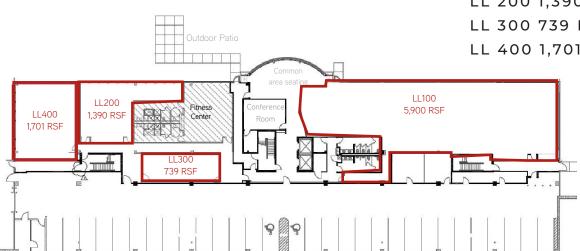

# LL FLOOR PLAN

LL 100 5,900 RSF LL 200 1,390 RSF LL 300 739 RSF LL 400 1,701 RSF

# **39,989 RSF CONTIGUOUS**

- · Fully Demo'd Second Floor 28,410 SF (Divisible)
- · Third Floor Spec Suites
  - · Suite 310 5,058 RSF
  - · Suite 320 2,053 RSF
  - · Suite 330 4,468 RSF
- · 4 Lower Level Spaces
  - · LL 100 5,900 RSF
  - · LL 200 1,390 RSF
  - · LL 300 739 RSF
  - · LL 400 1,701 RSF