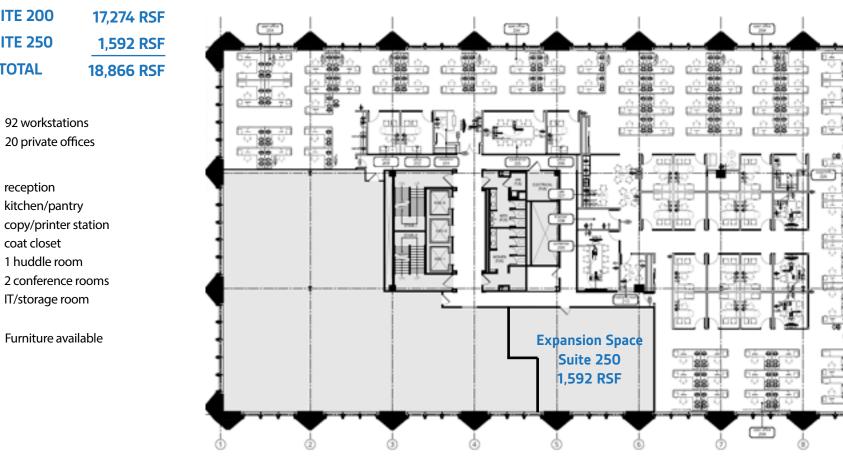

COMMON

OTHER

**SUITE 200** 

**SUITE 250** 

TOTAL

reception

# EXISTING CONDITIONS - Revised Demised Area Which Includes Recaptured Corridors SUITE 200 - 18,866 RSF

WORKPLACE

reception kitchen/pantry copy/printer station coat closet

1 huddle room 2 conference rooms IT/storage room

92 workstations 20 private offices

Furniture available

CLICK HERE FOR THE COMMERCE PLAZA VIDEO

4