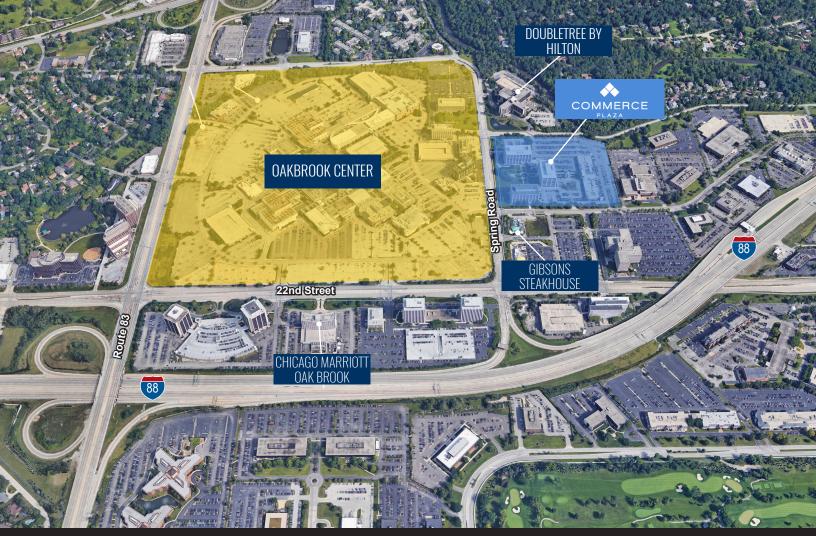

#### Situated in the Heart of Oak Brook

- Steps Away from Oakbrook Center Mall
- Numerous Restaurants, Hotels and Attractions Nearby
- Access to All Major Expressways Including:
  - I-88 (Reagan Memorial Tollway)
  - I-294 (Tri-State Tollway)
  - I-290 (Eisenhower Expressway)
- 20 minutes to Chicago CBD

CommerceQuick

• 15 Minutes to Chicago O'Hare International Airport