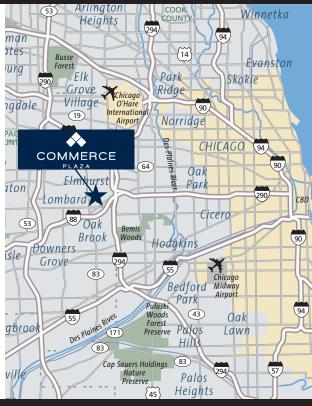

#### Situated in the Heart of Oak Brook

- Steps Away from Oakbrook Center Mall
- Numerous Restaurants, Hotels and Attractions Nearby
- Access to All Major Expressways Including:
  - I-88 (Reagan Memorial Tollway)
  - I-294 (Tri-State Tollway)
  - I-290 (Eisenhower Expressway)
- 20 minutes to Chicago CBD

CommerceQuick

• 15 Minutes to Chicago O'Hare International Airport