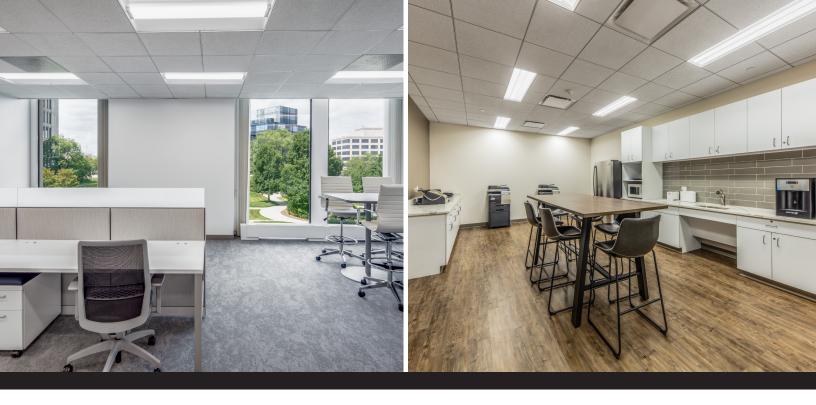

#### CommerceQuick Features:

- Efficiently Designed Private Workspaces Ranging From 124 to 281 RSF/Employee
- Shared Services & Facilities Including:
  - Two (2) Wi-Fi Enabled Conference Rooms
  - Kitchen with Complimentary Coffee Bar and Filtered Water
  - Copy Service
- Electrical for Overhead Light and Outlets Included
- Phone/Data Spaces Pre-Wired Supported by Multiple Providers
- Pre-Negotiated Lease Form:
  - Speed-to-Occupancy
  - Reduced Legal Fees
  - Favored Nation's Status

1,176 RSF AVAILABLE

Virtual Tour of CommerceQuick Amenities

Shared Amenities

Commerce Plaza 2015 Spring Road Oak Brook, Illinois