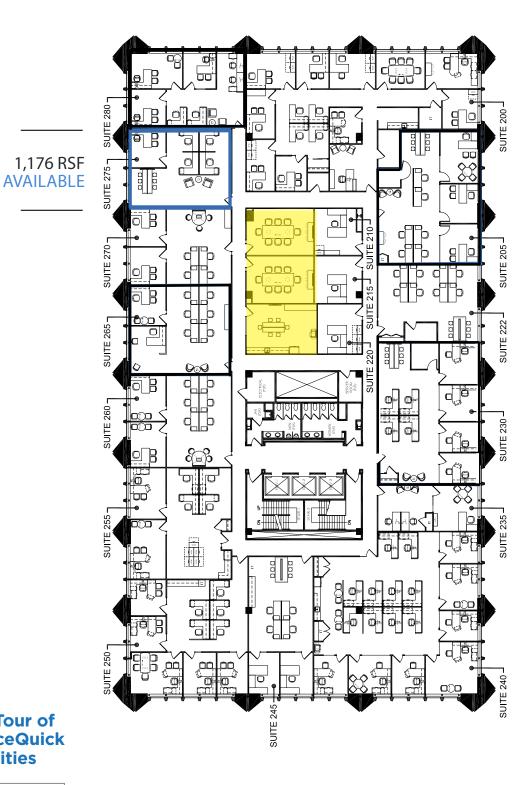

# Individual, Fully Furnished Plug and Play Spec Spaces Available Immediately

- Occupy Your Space Within a Week of the Tour!
- · Co-Working Amenities
- Low-Capital, Low Friction Transaction
- Flexible Lease Terms 2 to 5 Years with Mid-Term Expansion Opportunities
- Spaces Ranging in Size From 600 RSF to 3,400 RSF