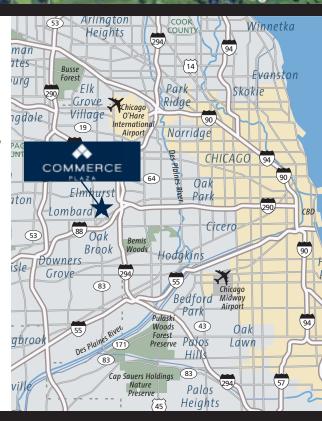

#### Situated in the Heart of Oak Brook

- Steps Away from Oakbrook Center Mall
- Numerous Restaurants, Hotels and Attractions Nearby
- Access to All Major Expressways Including:
  - I-88 (Reagan Memorial Tollway)
  - I-294 (Tri-State Tollway)
  - I-290 (Eisenhower Expressway)
- 20 minutes to Chicago CBD
- 15 Minutes to Chicago O'Hare International Airport