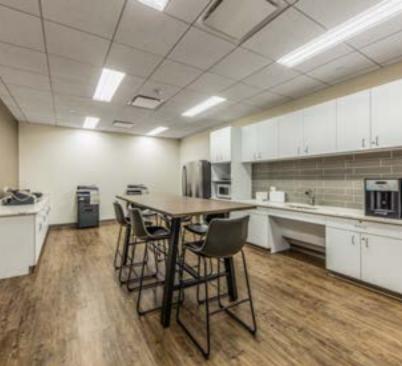

#### CommerceQuick Features:

- Efficiently Designed Private Workspaces Ranging From 124 to 281 RSF/Employee
- Shared Services & Facilities Including:
  - Two (2) Wi-Fi Enabled Conference Rooms
  - · Kitchen with Complimentary Coffee Bar and Filtered Water
  - Copy Service
- Electrical for Overhead Light and Outlets Included
- Phone/Data Spaces Pre-Wired Supported by Multiple Providers
- Pre-Negotiated Lease Form:
  - Speed-to-Occupancy
  - Reduced Legal Fees
  - Favored Nation's Status

Shared Amenities

#### Commerce Plaza Building Features:

- Premier Office Address in Prestigious Oak Brook
- Walking Distance to Oakbrook Center Mall
- Outdoor Courtyard and Patio
- Executive Parking Garage and Attached Parking Deck
- Onsite Deli and Coffee Bar SEASONS Cafe + Lounge
- Complimentary Fitness Center
- Conference Center with Training Rooms and Prefunction Lounge
- Sundry Store, Shoeshine/Cobbler, ATM
- 24-Hour Security