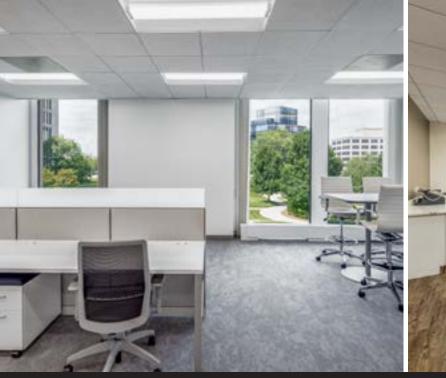

#### CommerceQuick Features:

- Efficiently Designed Private Workspaces Ranging From 124 to 281 RSF/Employee
- Shared Services & Facilities Including:
  - Two (2) Wi-Fi Enabled Conference Rooms
  - · Kitchen with Complimentary Coffee Bar and Filtered Water
  - Copy Service
- Electrical for Overhead Light and Outlets Included
- Phone/Data Spaces Pre-Wired Supported by Multiple Providers
- Pre-Negotiated Lease Form:
  - Speed-to-Occupancy
  - Reduced Legal Fees
  - Favored Nation's Status