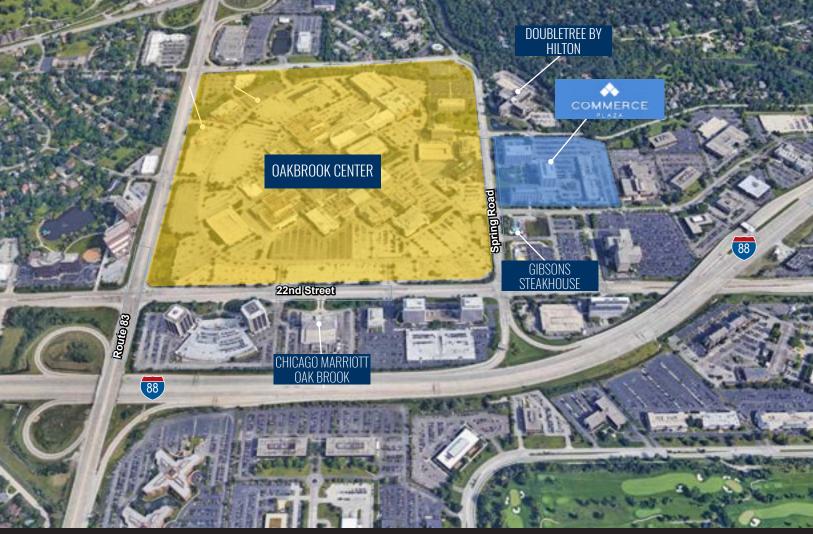

#### Commerce Plaza Building Features:

- Premier Office Address in Prestigious Oak Brook
- Walking Distance to Oakbrook Center Mall
- Outdoor Courtyard and Patio
- Executive Parking Garage and Attached Parking Deck
- Onsite Deli and Coffee Bar SEASONS Cafe + Lounge
- Complimentary Fitness Center
- Conference Center with Training Rooms and Prefunction Lounge
- Sundry Store, Shoeshine/Cobbler, ATM
- 24-Hour Security

#### Situated in the Heart of Oak Brook

- Steps Away from Oakbrook Center Mall
- Numerous Restaurants, Hotels and Attractions Nearby
- Access to All Major Expressways Including:
  - I-88 (Reagan Memorial Tollway)
  - I-294 (Tri-State Tollway)
  - I-290 (Eisenhower Expressway)
- 20 minutes to Chicago CBD
- 15 Minutes to Chicago O'Hare International Airport