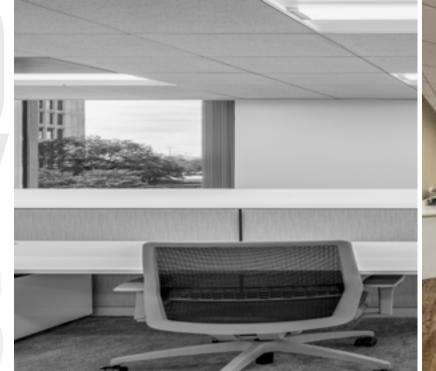

#### Individual, Fully Furnished Plug and Play Spec Spaces Available Immediately

- Occupy Your Space Within a Week of the Tour!
- Co-Working Amenities
- · Low-Capital, Low Friction Transaction
- Flexible Lease Terms 2 to 5 Years with Mid-Term Expansion Opportunities
- Spaces Ranging in Size From 600 RSF to 3,400 RSF

#### CommerceQuick Features:

- Efficiently Designed Private Workspaces Ranging From 124 to 281 RSF/Employee
- Shared Services & Facilities Including:
  - Two (2) Wi-Fi Enabled Conference Rooms
  - Kitchen with Complimentary Coffee Bar and Filtered Water
  - Copy Service
- Electrical for Overhead Light and Outlets Included
- Phone/Data Spaces Pre-Wired Supported by Multiple Providers
- Pre-Negotiated Lease Form:
  - Speed-to-Occupancy
  - Reduced Legal Fees
  - Favored Nation's Status