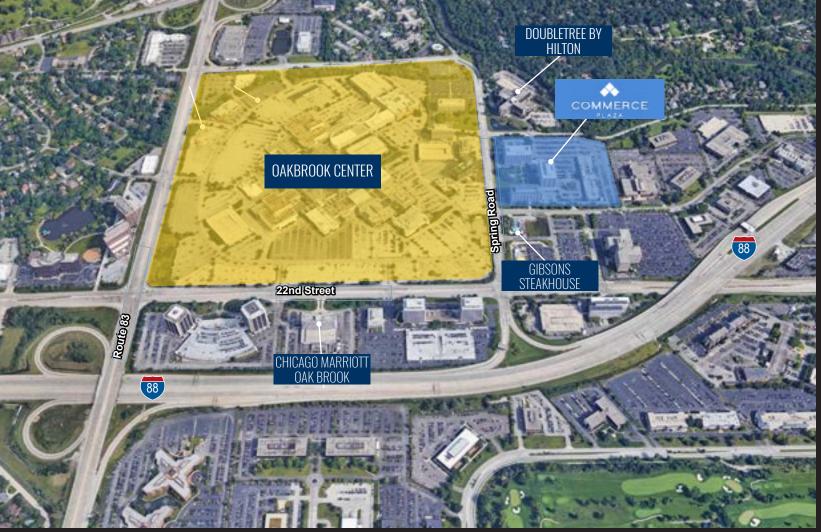

#### Commerce Plaza Building Features:

- Premier Office Address in Prestigious Oak Brook
- Walking Distance to Oakbrook Center Mall
- Outdoor Courtyard and Patio
- Executive Parking Garage and Attached Parking Deck
- Onsite Deli and Coffee Bar SEASONS Cafe + Lounge
- Complimentary Fitness Center
- Conference Center with Training Rooms and Prefunction Lounge
- Sundry Store, Shoeshine/Cobbler, ATM
- 24-Hour Security

#### Situated in the Heart of Oak Brook

- Steps Away from Oakbrook Center Mall
- Numerous Restaurants, Hotels and Attractions Nearby
- Access to All Major Expressways Including:
  - I-88 (Reagan Memorial Tollway)
  - I-294 (Tri-State Tollway)
  - I-290 (Eisenhower Expressway)
- 20 minutes to Chicago CBD
- 15 Minutes to Chicago O'Hare International Airport