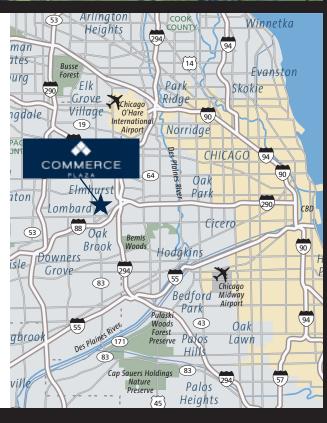

#### Situated in the Heart of Oak Brook

- Steps Away from Oakbrook Center Mall
- Numerous Restaurants, Hotels and Attractions Nearby
- Access to All Major Expressways Including:
  - I-88 (Reagan Memorial Tollway)
  - I-294 (Tri-State Tollway)
  - I-290 (Eisenhower Expressway)
- 20 minutes to Chicago CBD
- 15 Minutes to Chicago O'Hare International Airport