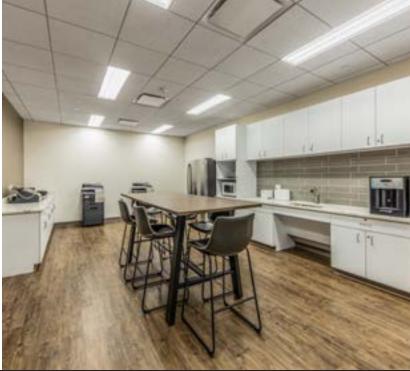

#### CommerceQuick Features:

- Efficiently Designed Private Workspaces Ranging From 124 to 281 RSF/Employee
- Shared Services & Facilities Including:
  - Two (2) Wi-Fi Enabled Conference Rooms
  - Kitchen with Complimentary Coffee Bar and Filtered Water
  - Copy Service
- Electrical for Overhead Light and Outlets Included
- Phone/Data Spaces Pre-Wired Supported by Multiple Providers
- Pre-Negotiated Lease Form:
  - Speed-to-Occupancy
  - Reduced Legal Fees
  - Favored Nation's Status

**Shared Amenities** 