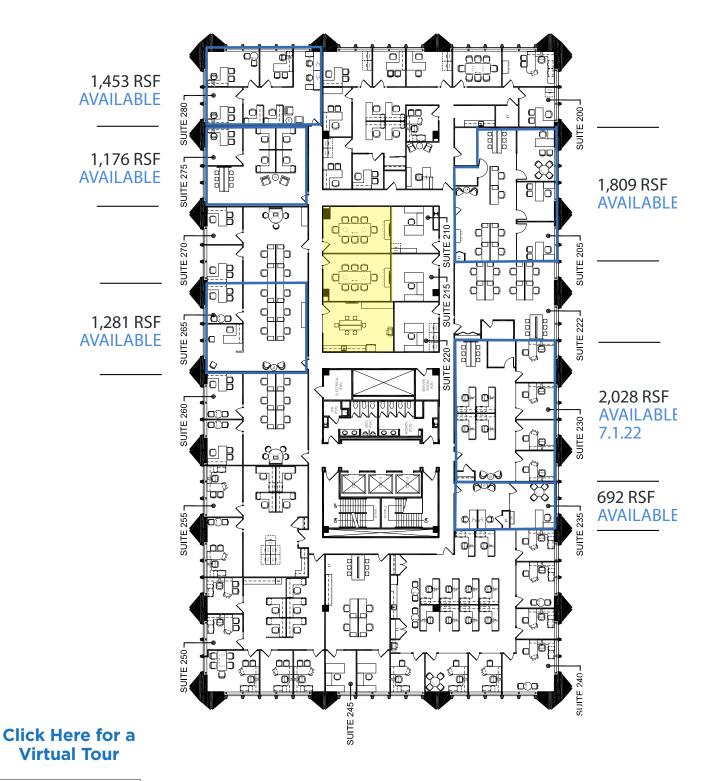

#### Individual, Fully Furnished Plug and Play Spec Spaces Available Immediately

- Occupy Your Space Within a Week of the Tour!
- Co-Working Amenities
- · Low-Capital, Low Friction Transaction
- Flexible Lease Terms 2 to 5 Years with Mid-Term Expansion Opportunities
- Spaces Ranging in Size From 600 RSF to 3,400 RSF