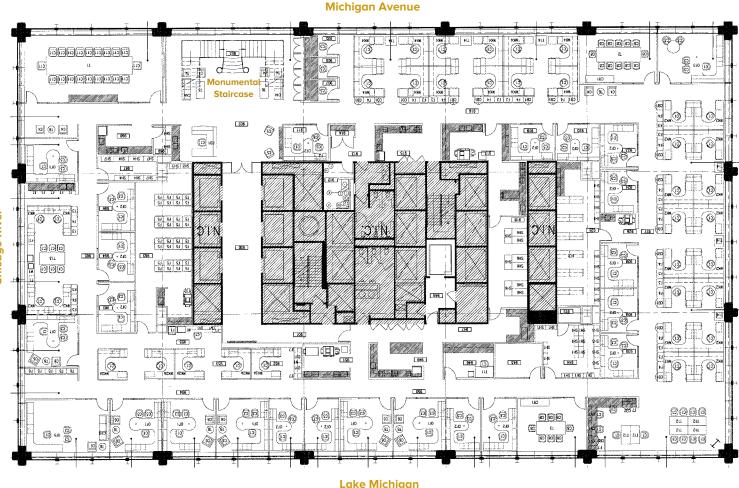

### 9TH FLOOR EXISTING CONDITIONS **FULLY FURNISHED**

**AREA AMENITIES** 

### **SUITE 900** 21,700 RSF

**Headcount:** 159 employees Efficiency: 273 rsf/employee

Workplace

105 private offices 54 workstations

2 board rooms 4 conference rooms kitchen/breakroom telco & storage rooms reception

Monumental staircase

Lake Michigan