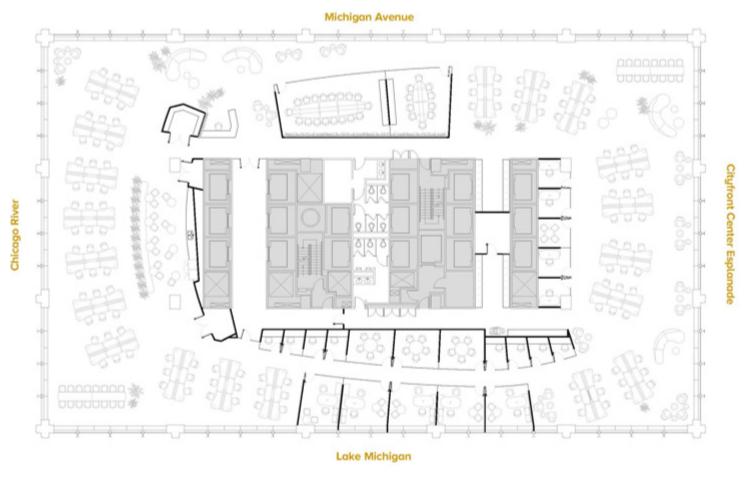

#### **CREATIVE / COLLABORATIVE LAYOUT**

**AREA AMENITIES** 

## **SUITE 900** 21,700 RSF

**Headcount:** 124 employees

**Efficiency:** 175 rsf/employee

Workplace

9 private offices 115 workstations

Common

kitchen/break area
2 board rooms
1 medium conference room
3 huddle rooms
8 phone rooms
IT/server room