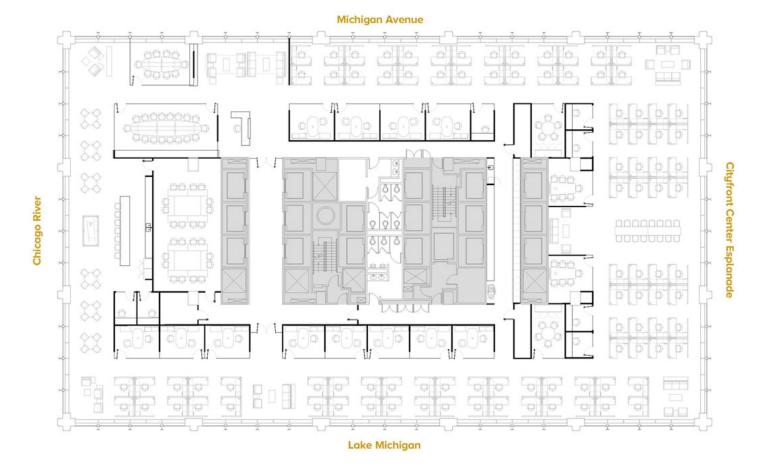

#### INTERIOR OFFICE LAYOUT

**AREA AMENITIES** 

# **SUITE 900** 21,700 RSF

NORTH MICHIGAN

**Headcount:** 107 employees

Efficiency: 203 rsf/employee

Workplace

Common

12 private offices 95 workstations

kitchen/break area 2 board rooms 4 huddle rooms 1 training room 6 phone rooms

IT/server room