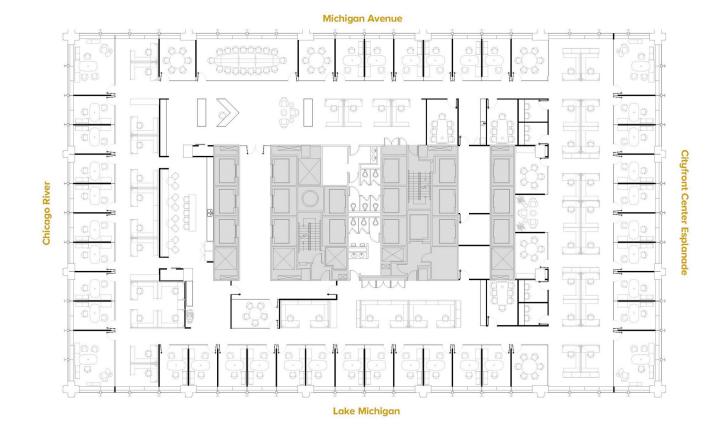

### **SUITE 900** 21,700 RSF

**Headcount:** 159 employees Efficiency: 273 rsf/employee

Workplace

105 private offices 54 workstations

2 board rooms 4 conference rooms kitchen/breakroom telco & storage rooms reception

Monumental staircase

Lake Michigan