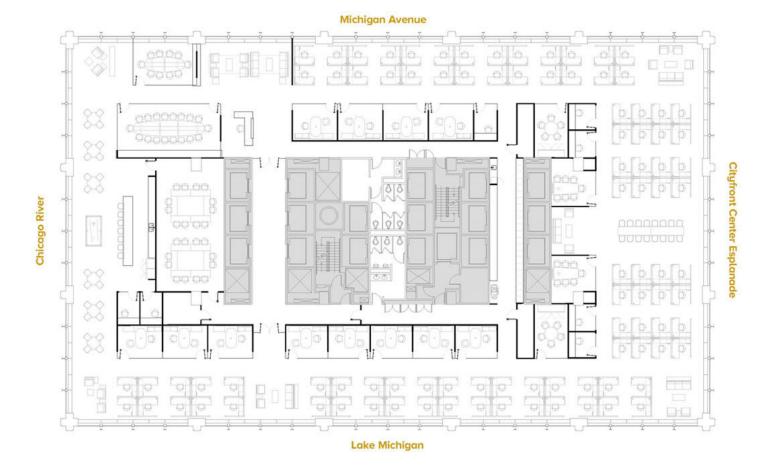

## **SUITE 1000** 21,700 RSF

NORTH MICHIGAN

**Headcount:** 107 employees

Efficiency: 203 rsf/employee

Workplace

Common

12 private offices 95 workstations

kitchen/break area 2 board rooms 4 huddle rooms 1 training room 6 phone rooms

IT/server room

#### PERIMETER OFFICE LAYOUT

**AREA AMENITIES** 