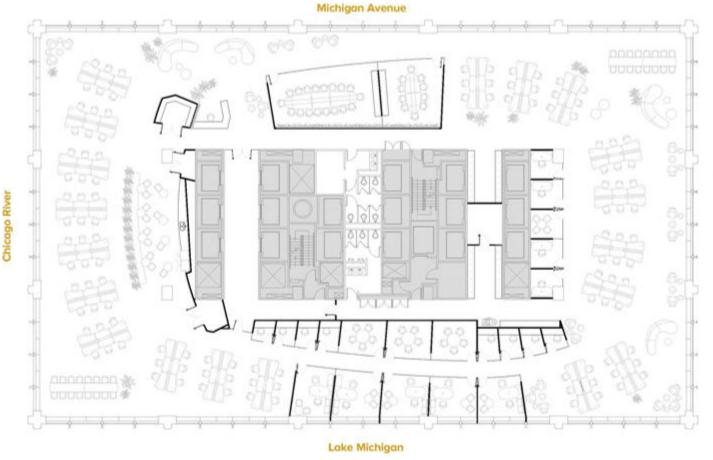

### **SUITE 1000** 21,700 RSF

**Headcount:** 124 employees Efficiency: 175 rsf/employee

Workplace

Common

9 private offices 115 workstations

IT/server room

kitchen/break area 2 board rooms 1 medium conference room 3 huddle rooms 8 phone rooms

#### **INTERIOR OFFICE LAYOUT**

**AREA AMENITIES** 