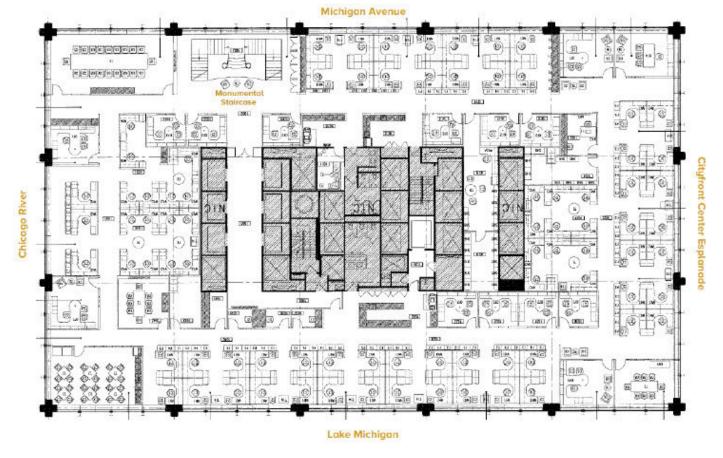

SUITE 1000 21,700 RSF SUITE 900 21,700 RSF

**TOTAL** 

43,400 RSF

**Headcount:** 159 employees **Efficiency:** 273 rsf/employee

Workplace

105 private offices54 workstations

Common

2 board rooms 2 small conference rooms kitchen/breakroom telco & storage rooms reception

Monumental staircase

#### **CREATIVE / COLLABORATIVE LAYOUT**

**AREA AMENITIES** 