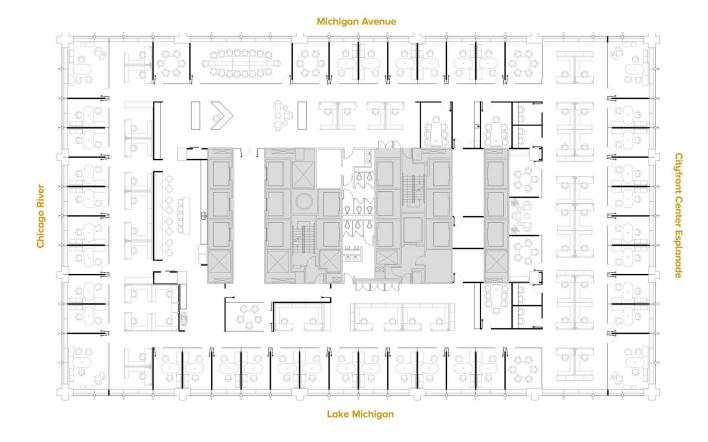

### **SUITE 1000** 21,700 RSF

**Headcount:** 124 employees Efficiency: 175 rsf/employee

Workplace

Common

9 private offices 115 workstations

IT/server room

kitchen/break area 2 board rooms 1 medium conference room 3 huddle rooms 8 phone rooms