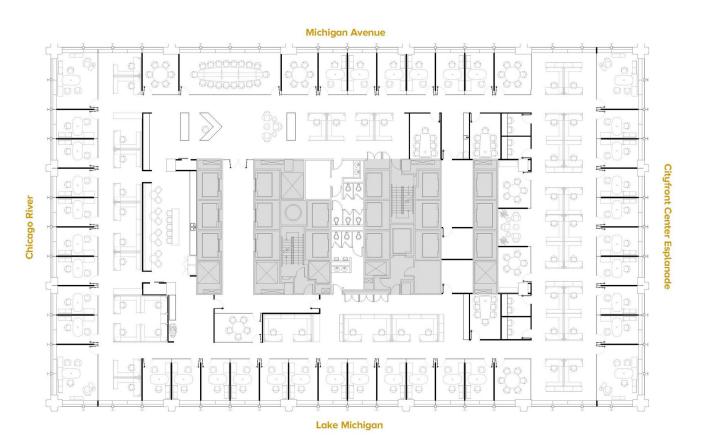

### PERIMETER OFFICE LAYOUT

**AREA AMENITIES** 

# **SUITE 1000** 21,700 RSF

401

NORTH MICHIGAN

Headcount: 88 employees Efficiency: 247 rsf/employee

> 38 private offices 50 workstations

kitchen/break area Common

Workplace

1 board room 6 huddle rooms 4 phone rooms

IT/server room