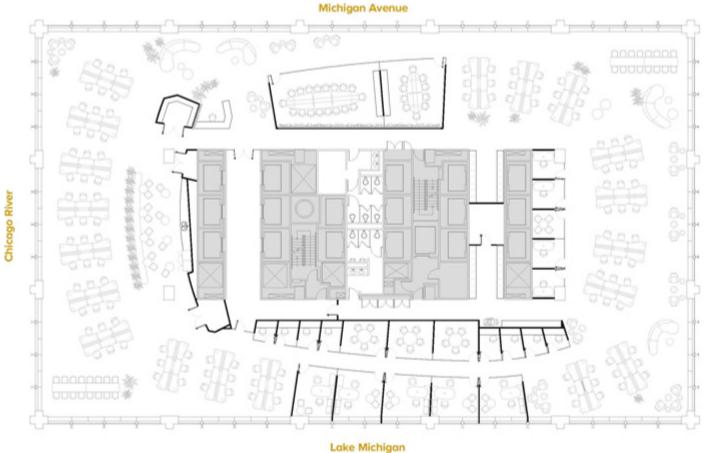

### **CREATIVE / COLLABORATIVE LAYOUT**

**AREA AMENITIES** 

### **SUITE 1000** 21,700 RSF

Headcount: 124 employees Efficiency: 175 rsf/employee

9 prive 115 wc

9 private offices 115 workstations

kitchen/break area 2 board rooms 1 medium conference room 3 huddle rooms 8 phone rooms IT/server room