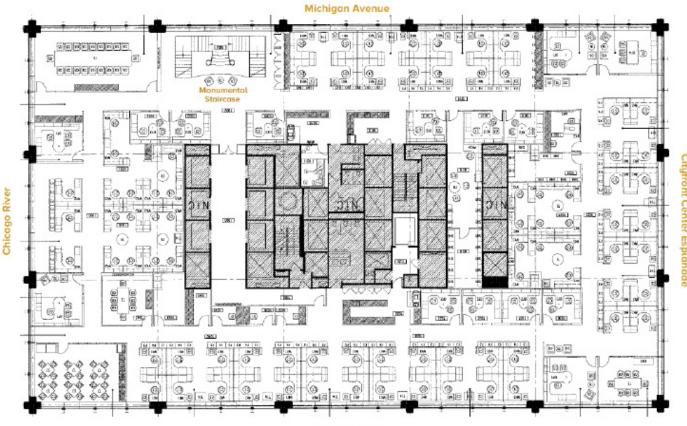

**AREA AMENITIES** 

SUITE 100021,700 RSFSUITE 90021,700 RSFTOTAL43,400 RSF

Headcount: 159 employees Efficiency: 273 rsf/employee

401

NORTH MICHIGAN

Workplace

105 private offices 54 workstations

2 board rooms 2 small conference rooms kitchen/breakroom telco & storage rooms reception