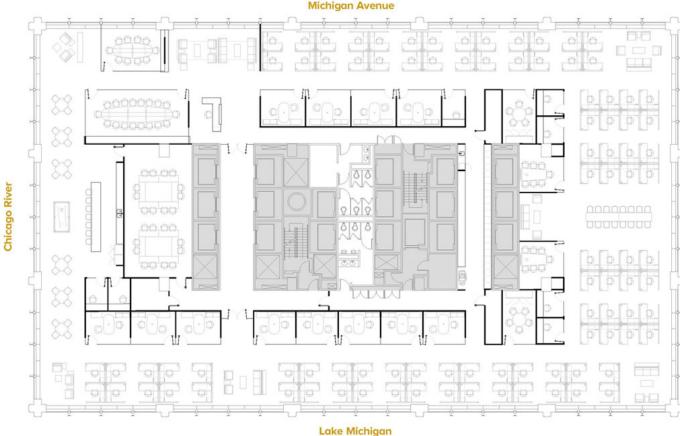

# **SUITE 1000** 21,700 RSF

401

NORTH MICHIGAN

Headcount: 107 employees Efficiency: 203 rsf/employee

> 12 private offices 95 workstations

kitchen/break area Common 2 board rooms 4 huddle rooms 1 training room 6 phone rooms IT/server room

Workplace