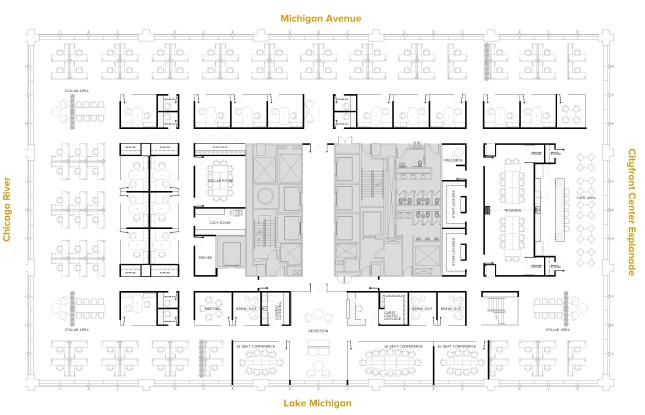

## Sute 3400 + 3500 TOTAL: 29,800 RSF

Headcount: 102 employees Efficiency: 292 rsf/employee

23 private offices

79 workstations

Workplace

\_

Common

**Outdoor Patio** 

1 board room4 conference rooms4 huddle rooms4 phone rooms4 wellness rooms

storage / server 2 kitchen / café

10'6" finished ceiling height & full height glass
Large flexible work area high impact event space

Michigan Avenue

## **OUTDOOR SPACE**

open-air recessed corner terrace with retractable Nano wall system for year-round use

TOTAL CONTIGUOUS SPACE FLOORS 34-35 = 29,800 RSF TOTAL CONTIGUOUS SPACE FLOORS 32-35 = 69,574 RSF