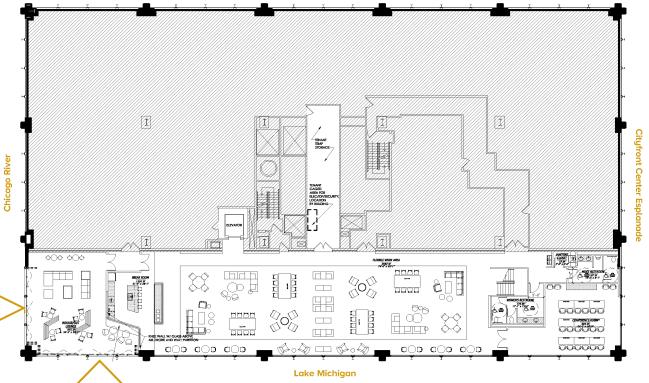

## Sute 3400 + 3500 TOTAL: 29,800 RSF

Headcount: 102 employees Efficiency: 292 rsf/employee

23 private offices

79 workstations

Workplace

\_

Common

**Outdoor Patio** 

1 board room4 conference rooms4 huddle rooms4 phone rooms4 wellness rooms

storage / server 2 kitchen / café

10'6" finished ceiling height & full height glass
Large flexible work area high impact event space

## **OUTDOOR SPACE**

open-air recessed corner terrace with retractable Nano wall system for year-round use

TOTAL CONTIGUOUS SPACE FLOORS 34-35 = 29,800 RSF TOTAL CONTIGUOUS SPACE FLOORS 32-35 = 69,574 RSF