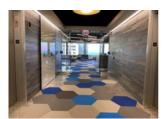

## Sute 3400 + 3500 TOTAL: 29,800 RSF

Headcount: 102 employees Efficiency: 292 rsf/employee

23 private offices

79 workstations

Workplace

\_

Common

**Outdoor Patio** 

1 board room4 conference rooms4 huddle rooms4 phone rooms4 wellness rooms

storage / server 2 kitchen / café

10'6" finished ceiling height & full height glass
Large flexible work area high impact event space