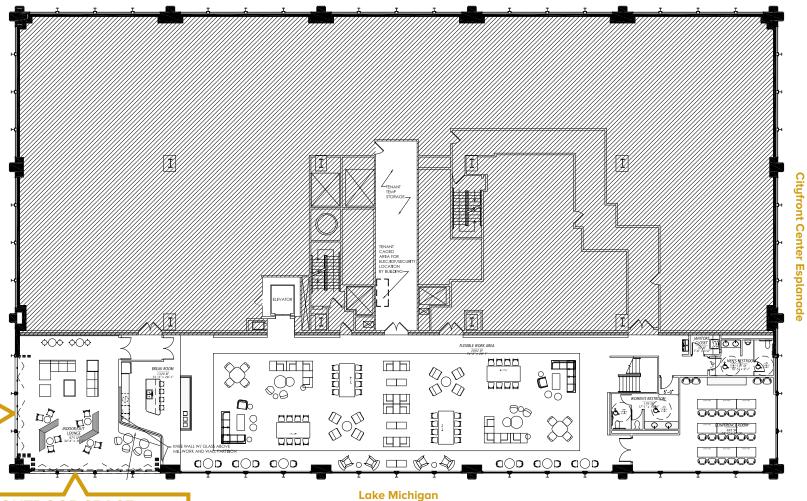

## **SUITE 3500** 7,224 RSF

10'5" finished ceiling height full height glass large flexible work area that functions as event space

Chicago River

kitchen / breakroom conference room 2 dedicated restrooms