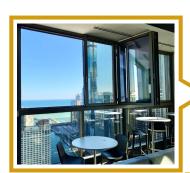

## **OUTDOOR SPACE**

open-air recesseed corner terrace with retractable Nano wall system for year-round use

TOTAL CONTIGUOUS SPACE FLOORS 34-35 = 29,800 RSF

TOTAL CONTIGUOUS SPACE FLOORS 32-35 = 69,574 RSF