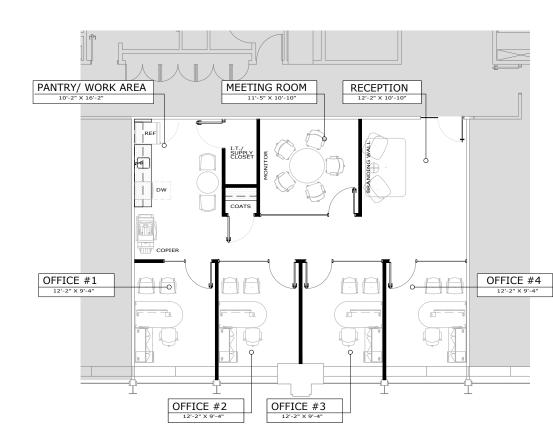

#### SUITE 1510 1,404 RSF

Headcount: 4 employees Efficiency: 351 rsf/employee

4 private offices

conference room

Workplace

Common

Other

kitchen/copy coat closet server/storage