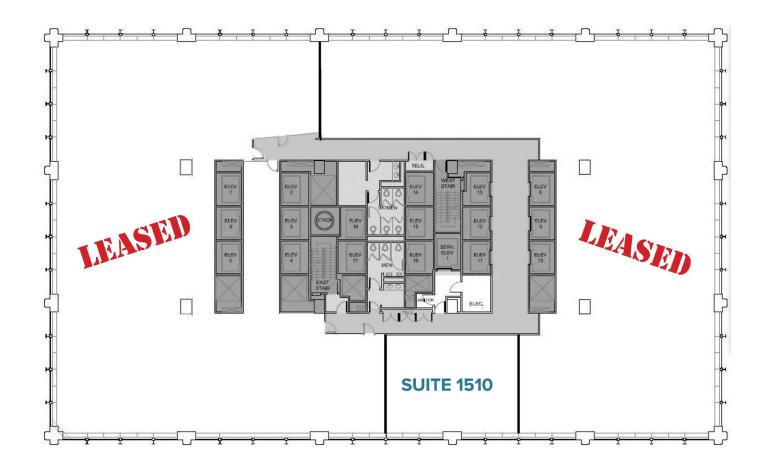

## SUITE 1510 1,404 RSF

401

NORTH MICHIGAN

Other

elevator ID Lake Michigan views shell condition

#### SUITE 1510 1,404 RSF

Headcount: 4 employees Efficiency: 351 rsf/employee

4 private offices

conference room

Workplace

Common

Other

kitchen/copy coat closet server/storage

### SUITE 1510 1,404 RSF

Headcount: 5 employees Efficiency: 281 rsf/employee

q 2 p 3 w

2 private offices 3 workstations

conference room reception kitchen/copy coat closet server/storage

elevator ID

elevato

Other

### SUITE 1510 1,404 RSF

Headcount: 6 employees Efficiency: 234 rsf/employee

6 workstations

Common

Other

elevator ID