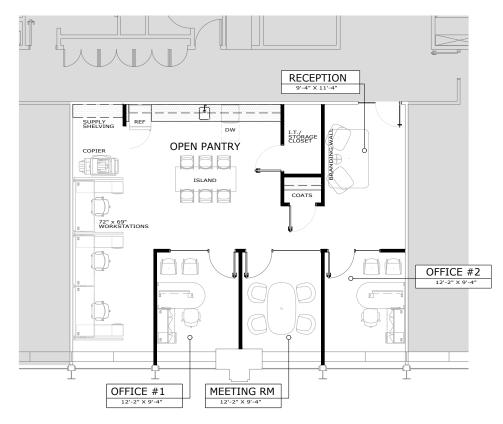

## SUITE 1510 1,404 RSF

401

NORTH MICHIGAN

Other

elevator ID Lake Michigan views shell condition

#### SUITE 1510 1,404 RSF

Headcount: 4 employees Efficiency: 351 rsf/employee

4 private offices

conference room

Workplace

Common

Other

kitchen/copy coat closet server/storage