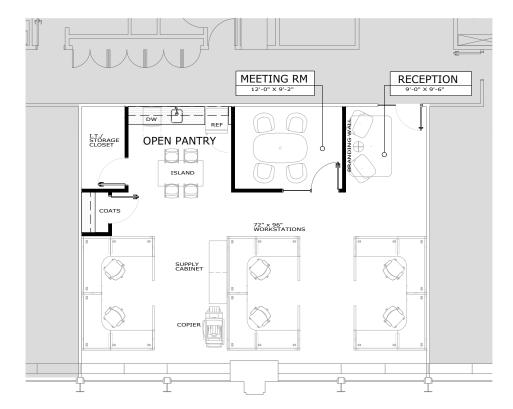

### SUITE 1510 1,404 RSF

Headcount: 5 employees Efficiency: 281 rsf/employee

q 2 p 3 w

2 private offices 3 workstations

conference room reception kitchen/copy coat closet server/storage

elevator ID

elevato

Other