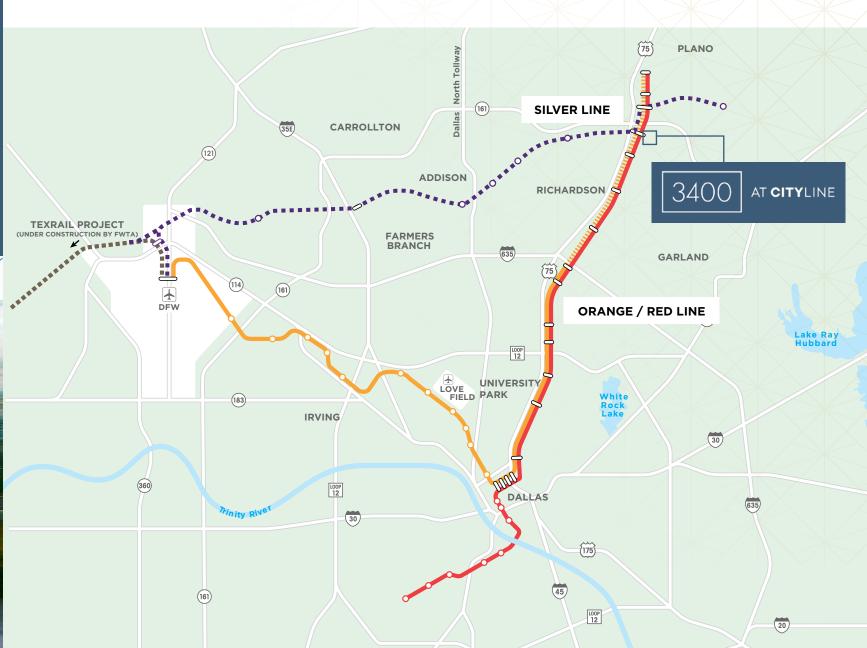

# EASE OF **ACCESS**

On Cityline shuttle route

Walking distance to DART

Connected to Spring Creek Nature Tail

DART Orange & Red Line

DART Silver Line expansion coming 2024

Located right off of I-75/1907

# DRIVE TIMES

25 Minutes ← Dallas Fort Worth Airport

20 Minutes  $\leftarrow$  Dallas Love Field Airport

23 Minutes 🗸 Dallas

20 Minutes 🗸 Uptown

15 Minutes Legacy

12 Minutes McKinney

5 Minutes Plano