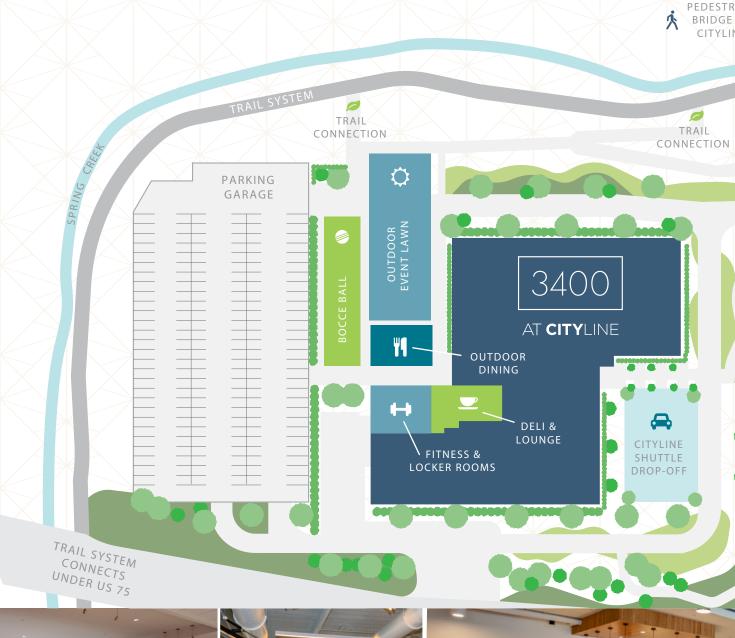

# BUILDING **AMENITIES**

On-site Food Service

Fitness Center with seasonal outdoor yoga, Peloton cycling and activated green space

Fiction coffee bar

Tenant Lounge

Bike Share program

Gathering space conferencing area

Common Desk

PEDESTRIAN BRIDGE TO CITYLINE

# EASE OF **ACCESS**

On Cityline shuttle route

Walking distance to DART

Connected to Spring Creek Nature Tail

DART Orange & Red Line

DART Silver Line expansion coming 2024

Located right off of I-75/1907