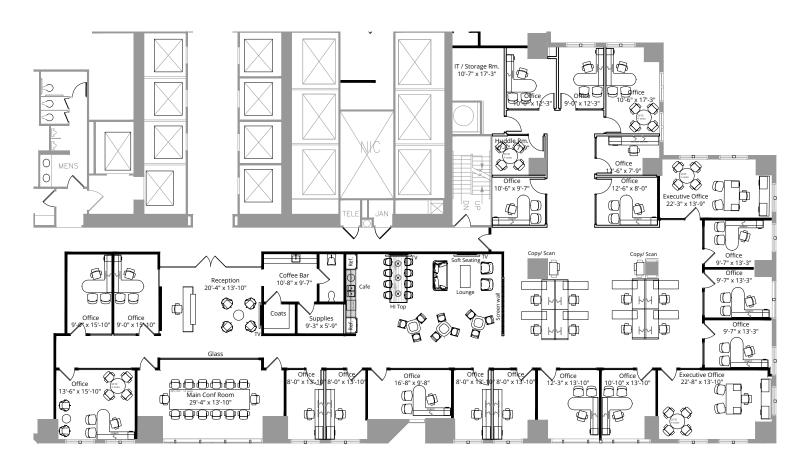

#### **EXISTING CONDITIONS**

**SUITE 2500** 9,161 RSF

CLICK HERE
To View the Space

CLICK HERE
To Experience 311

Private Offices 13
Work Stations 7
Total Work Spaces 20

Conference Room 2
Huddle Room 0
Kitchen / Pantry 2
IT Room 1
File/Copy 1
Private Bathroom 1

## **SUITE 2500** 9,161 RSF

## CLICK HERE To Experience 311

| Private Offices   | 16 |
|-------------------|----|
| Work Stations     | 15 |
| Total Work Spaces | 31 |

Conference Room 1
Huddle Room 0
Kitchen / Pantry 2
IT Room 1
File/Copy 1
Private Bathroom 1