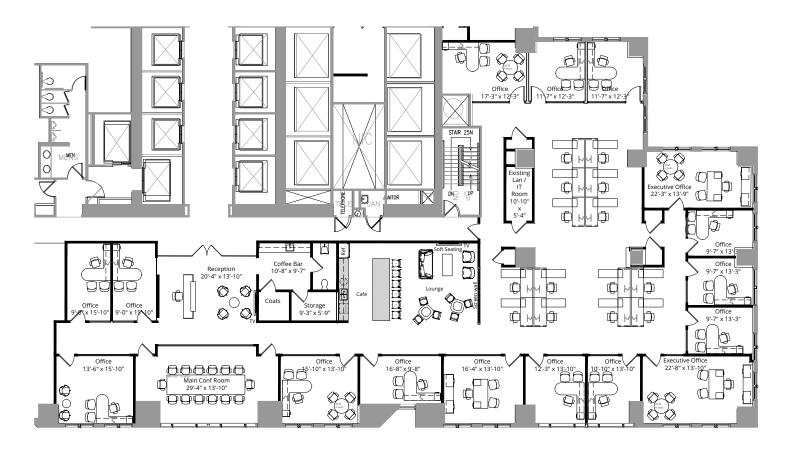

#### ALT A: EXISTING CONDITIONS + 6 PRIVATE OFFICES

# **SUITE 2500** 9,161 RSF

## CLICK HERE To Experience 311

Private Offices 19
Work Stations 8
Total Work Spaces 27

Conference Room 1
Huddle Room 1
Kitchen / Pantry 2
IT Room 1
File/Copy 1
Private Bathroom 1