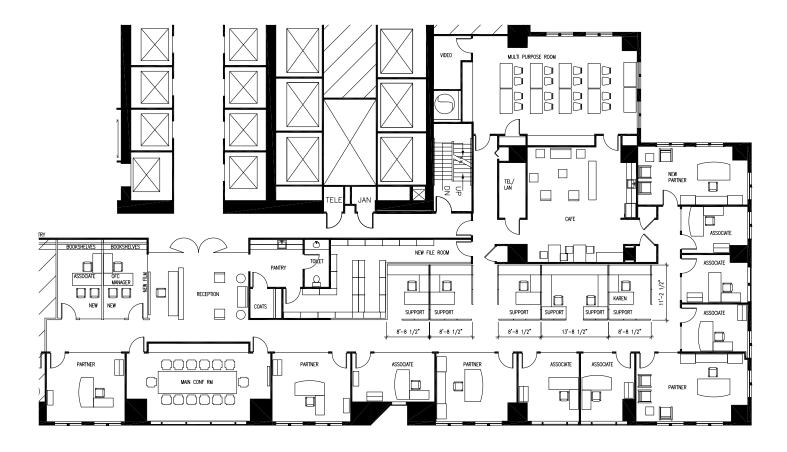

#### **EXISTING CONDITIONS**

**SUITE 2500** 9,161 RSF

CLICK HERE
To View the Space

CLICK HERE
To Experience 311

Private Offices 13
Work Stations 7
Total Work Spaces 20

Conference Room 2
Huddle Room 0
Kitchen / Pantry 2
IT Room 1
File/Copy 1
Private Bathroom 1

## **SUITE 2500** 9,161 RSF

## CLICK HERE To Experience 311

| Private Offices   | 16 |
|-------------------|----|
| Work Stations     | 15 |
| Total Work Spaces | 31 |

Conference Room 1
Huddle Room 0
Kitchen / Pantry 2
IT Room 1
File/Copy 1
Private Bathroom 1